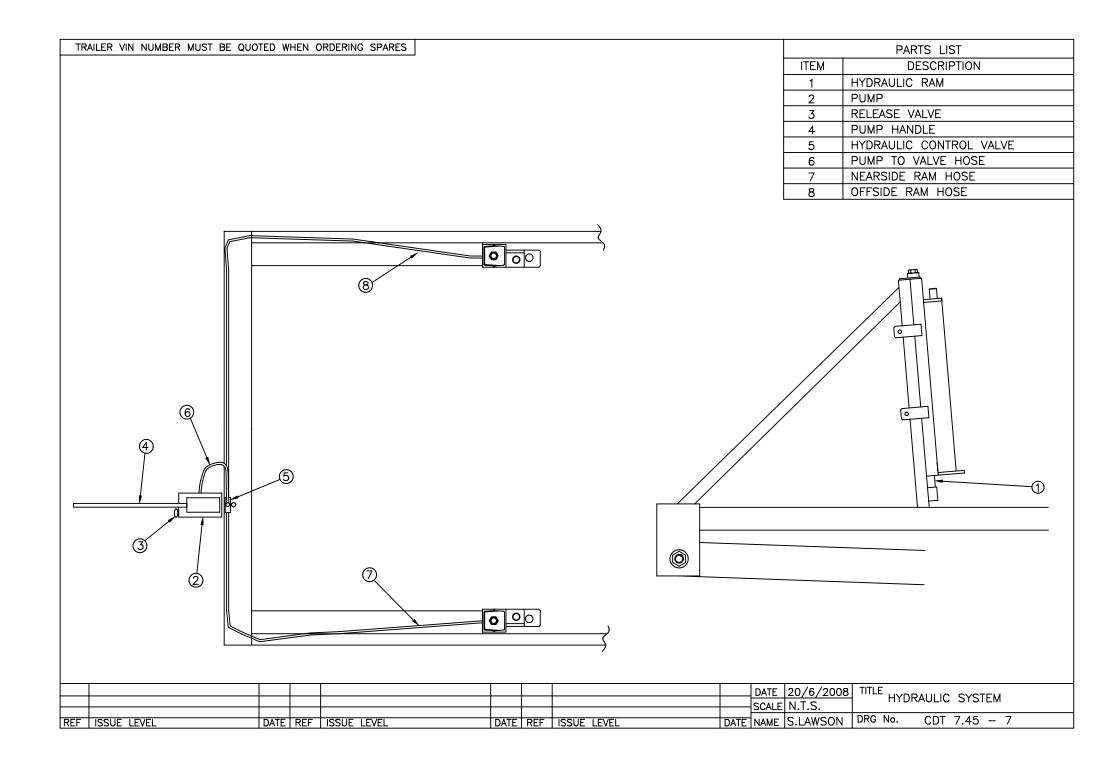

On delivery of your new cable drum trailer and during its service life we recommend regular checks are carried out on the following

- a) Visual inspection of general condition
- b) Check hand brake operation
- c) Check tyre pressure
- d) Check electrical system (i.e. light bulbs, plug)
- e) Check hydraulic circuit for leaks
- f) Check brake lining adjustment
- g) Remove play from brake system
- h) Check wheel nut torque
- i) Check brake cam lever operation
- j) Check suspension rubbers
- k) Check wheel arm adjustment
- l) Grease all points
- m) Wheel bearings
- n) Full service