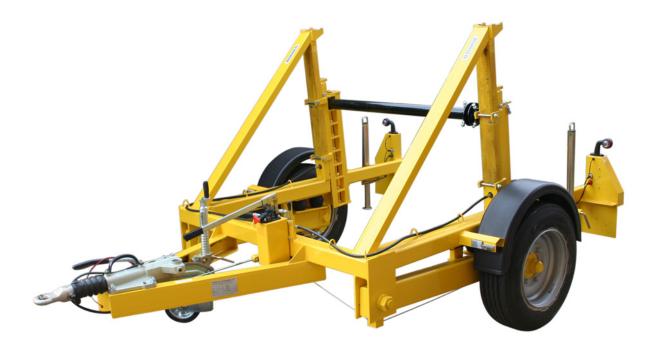

#### Loading a cable drum

- 1. Remove the 'R' clips from spindle retaining angles and then remove from the trailer (ref CDT7.45-6)
- 2. Remove spindle bar from trailer, place it though the cable drum ensuring it is central to the spindle and then lock in position with spindle collars provided
- 3. Using the correct manual handling techniques manoeuvre the trailer around drum or push the drum into the trailer
- 4. It may be necessary to pump up the slides to allow spindle bar to locate into the correct position
- 5. When spindle is located into slides apply the park brake
- 6. Replace retaining angles and clips
- 7. Lower and secure rear prop stands
- 8. Close hydraulic release valve on hand pump (ref CDT7.45-7)
- 9. Pump handle up and down to lift cable drum into travelling position
- 10. It may be necessary to adjust the hydraulic control valve located behind hand pump to maintain a level lift (ref CDT7.45-7)
- 11. Once slides are at maximum lift rotate locking plates thought 90deg (ref CDT7.45-6)
- 12. Release hydraulic pressure by opening the hydraulic release valve to engage the mechanical locks, once engaged close the hydraulic release valve thus creating a secondary lock. Always ensure the locks are located in the slotted seat.
- 13. Lift and secure prop stands
- 14. Hitch trailer to towing vehicle
- 15. Connect and test electrics

#### Unloading a cable drum

- 1. Lower and secure prop stands
- 2. Pump handle up and down to lift slides and release the mechanical locks
- 3. Once slides are at maximum lift rotate locking plates through 90deg
- 4. Release hydraulic pressure to allow the drum to descend
- 5. It may be necessary to adjust hydraulic control valve located behind hand pump to maintain a level decent
- 6. Once cable drum is on the ground remove clip from spindle retaining angle and then lift off the retaining angle
- 7. Using the correct manual handling techniques manoeuvre the trailer from around drum
- 8. Replace retaining angle and clips
- 9. lift and secure prop stands