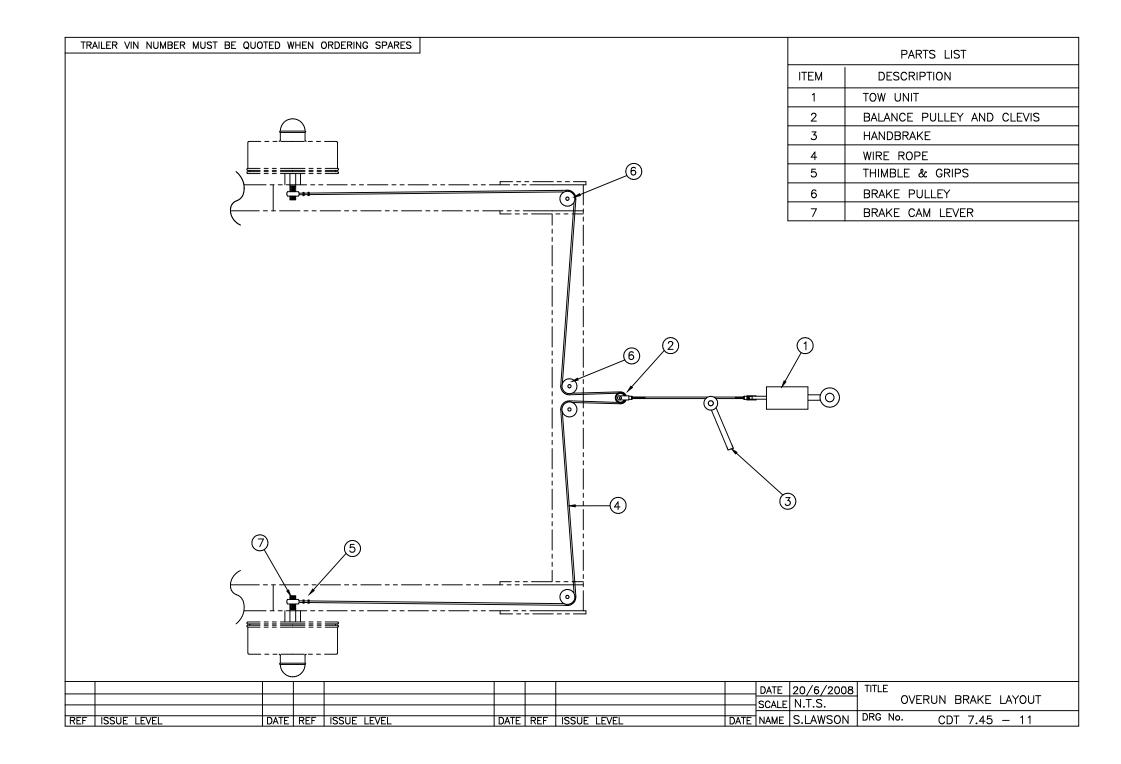

On delivery of your new cable drum trailer and during its service life we recommend regular checks are carried out on the following

- a) Visual inspection of general condition
- b) Check hand brake operation
- c) Check tyre pressure
- d) Check electrical system (i.e. light bulbs, plug)
- e) Check hydraulic circuit for leaks
- f) Check brake lining adjustment
- g) Remove play from brake system
- h) Check wheel nut torque
- i) Check brake cam lever operation
- j) Check suspension rubbers
- k) Check wheel arm adjustment
- l) Grease all points
- m) Wheel bearings
- n) Full service