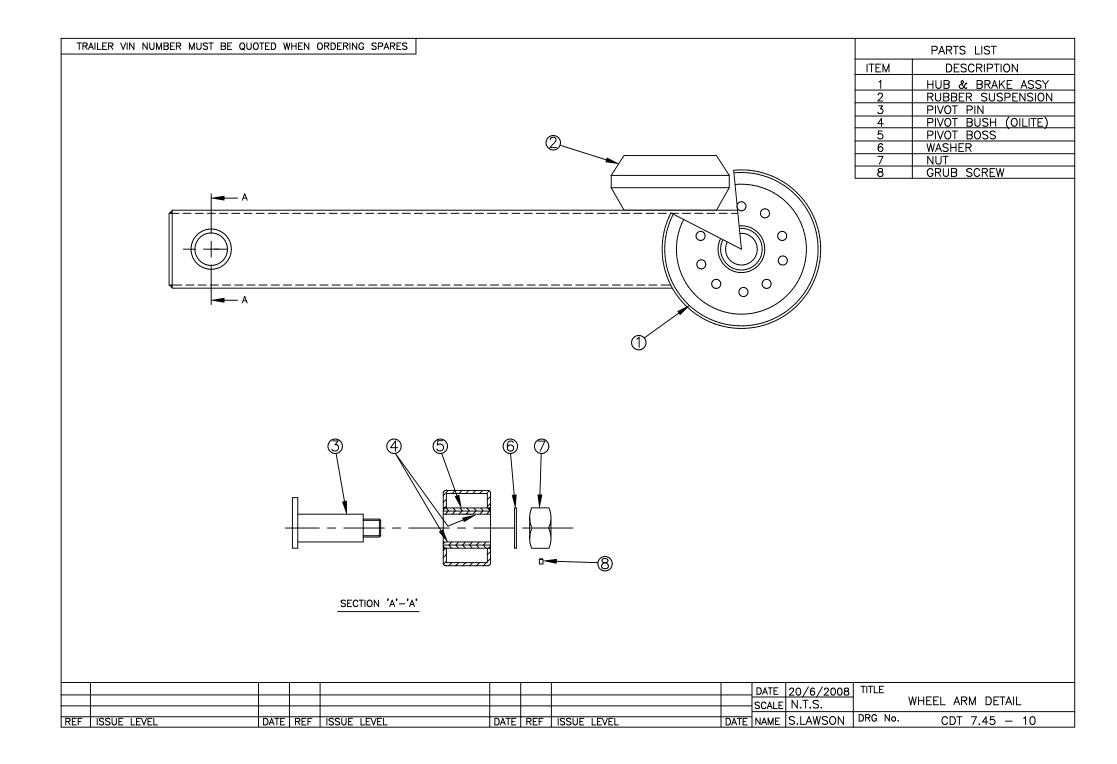

| TRAILER VIN NUMBER MUST BE QUOTED WHEN ORDERING SPARES |                         | PARTS LIST                            |
|--------------------------------------------------------|-------------------------|---------------------------------------|
|                                                        | ITEM                    | DESCRIPTION                           |
| 5 (10) 9                                               | 1                       | STUB AXLE                             |
|                                                        | 2                       | WHEEL STUD                            |
|                                                        | 3                       | WHEEL NUT                             |
|                                                        | 4                       | HUB                                   |
|                                                        | 5                       | BACK PLATE                            |
|                                                        | 6                       | INNER BEARING                         |
|                                                        | 7                       | OUTER BEARING                         |
|                                                        | 8                       | OIL SEAL                              |
|                                                        | 9                       | BRAKE SHOES                           |
|                                                        | 10                      | BRAKE DRUM                            |
|                                                        | 11                      | HUB CAP                               |
| 12                                                     | 12                      | AXLE NUT                              |
|                                                        | 13                      | AXLE WASHER                           |
|                                                        | 14                      | SPLIT PIN                             |
|                                                        | 15                      | CAM SHAFT                             |
|                                                        |                         |                                       |
|                                                        |                         |                                       |
|                                                        |                         |                                       |
|                                                        |                         |                                       |
|                                                        |                         |                                       |
|                                                        |                         |                                       |
|                                                        |                         |                                       |
|                                                        |                         |                                       |
|                                                        | TE 20/6/2               | 2008 TITLE<br>HUB DETAIL              |
|                                                        | ALE N.T.S.<br>ME S.LAWS |                                       |
|                                                        | •                       | · · · · · · · · · · · · · · · · · · · |