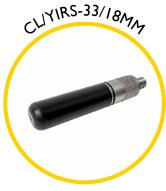

Roller guide tip

Sonde adaptor M5 to M10 female

Mini sonde 33kHz 18mm

Splice repair kit for repairing broken rod

Replacement end fitting repair kit

Accessory kit including various fittings for additional functionality