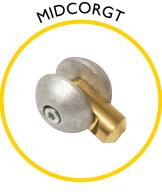

### **Spares & Accessories**

Guide tip for Midi Cobra

End fitting for 4.5mm rod

Rod guiding eye, complete

Replacement 4.5mm rod at a length of your choice

Mini Cobra replacement frame and reel

Flexi end spring for 4.5mm rod