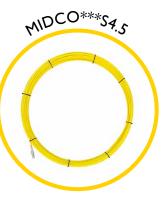

# ø4.5mm fibreglass rod 20m - I50m lengths

Ritelite's Mini Cobra conduit duct rodding systems provide a robust, compact, labour saving solution when installing cables in ducts, threading draw ropes through pipes or surveying drains with CCTV cameras.

## Standard System Lengths

| PRODUCT CODE  | DIAMETER | LENGTH | WEIGHT   |
|---------------|----------|--------|----------|
| MIDCO20C4.5   | 4.5mm    | 20m    | 7.52Kg   |
| MIDCO30C4.5   | 4.5mm    | 30m    | 8.81Kg   |
| MIDCO40C4.5   | 4.5mm    | 40m    | 9.08Kg   |
| MIDCO50C4.5   | 4.5mm    | 50m    | 9.35Kg   |
| MIDCO60C4.5   | 4.5mm    | 60m    | 9.62Kg   |
| MIDCO80C4.5   | 4.5mm    | 80m    | 10.16Kg  |
| MIDCO100C4.5  | 4.5mm    | 100m   | 10.7Kg   |
| MIDCO120C4.5  | 4.5mm    | 120m   | 11.245Kg |
| MIDCO 150C4.5 | 4.5mm    | 150m   | 12.05Kg  |