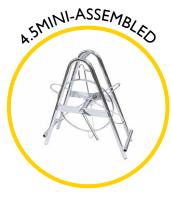

Our high quality, fibreglass rod has a radially reinforced construction, is PP coated and spooled onto robust zinc plated steel frames with in-built parking brake. Total overall dimensions W 480mm x H 530mm x D 200mm.

#### LIGHTWEIGHT AND COMPACT

Fits in small vehicles

#### SAFETY BRAKE

Integral fully adjustable brake system fitted as standard