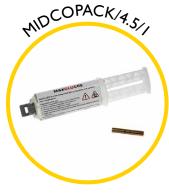

Roller guide tip

Sonde adaptor M5 to M10 female

Mini sonde 33kHz 18mm

Splice repair kit for repairing broken rod

Replacement end fitting repair kit

Accessory kit including various fittings for additional functionality