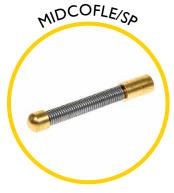

### **Spares & Accessories**

Guide tip for Midi Cobra

End fitting for 4.5mm rod

Rod guiding eye, complete

Replacement 4.5mm rod at a length of your choice

Mini Cobra replacement frame and reel

Flexi end spring for 4.5mm rod