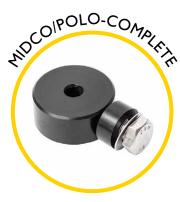

### **Spares & Accessories**

Guide tip for Midi Cobra

End fitting for 4.5mm rod

Rod guiding eye, complete

Replacement 4.5mm rod at a length of your choice

Mini Cobra replacement frame and reel

Flexi end spring for 4.5mm rod