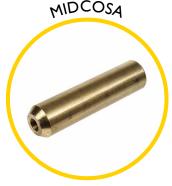

### **Spares & Accessories**

Guide tip for Midi Cobra

End fitting for 4.5mm rod

Rod guiding eye, complete

Replacement 4.5mm rod at a length of your choice

Mini Cobra replacement frame and reel

Flexi end spring for 4.5mm rod