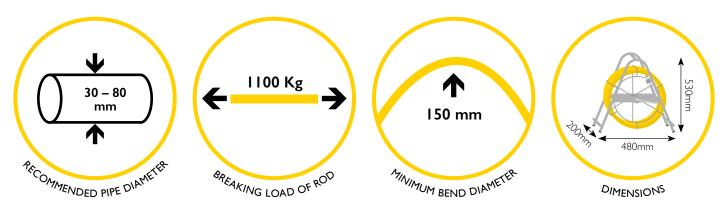

# ø4.5mm fibreglass rod 20m - I50m lengths

Ritelite's Mini Cobra conduit duct rodding systems provide a robust, compact, labour saving solution when installing cables in ducts, threading draw ropes through pipes or surveying drains with CCTV cameras.

Our high quality, fibreglass rod has a radially reinforced construction, is PP coated and spooled onto robust zinc plated steel frames with in-built parking brake. Total overall dimensions W 480mm x H 530mm x D 200mm.

## Standard System Lengths

| PRODUCT CODE  | DIAMETER | LENGTH | WEIGHT   |
|---------------|----------|--------|----------|
| MIDCO20C4.5   | 4.5mm    | 20m    | 7.52Kg   |
| MIDCO30C4.5   | 4.5mm    | 30m    | 8.81Kg   |
| MIDCO40C4.5   | 4.5mm    | 40m    | 9.08Kg   |
| MIDCO50C4.5   | 4.5mm    | 50m    | 9.35Kg   |
| MIDCO60C4.5   | 4.5mm    | 60m    | 9.62Kg   |
| MIDCO80C4.5   | 4.5mm    | 80m    | 10.16Kg  |
| MIDCO100C4.5  | 4.5mm    | 100m   | 10.7Kg   |
| MIDCO120C4.5  | 4.5mm    | 120m   | 11.245Kg |
| MIDCO 150C4.5 | 4.5mm    | 150m   | 12.05Kg  |