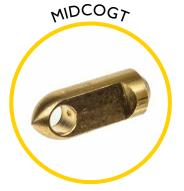

## **Spares & Accessories**

Guide tip for Midi Cobra

MIDCOEF/6

End fitting for 6mm rod

Rod guiding eye, complete

Replacement 6mm rod at a length of your choice

Midi Cobra replacement frame and reel

CUYIRS-33/18MM