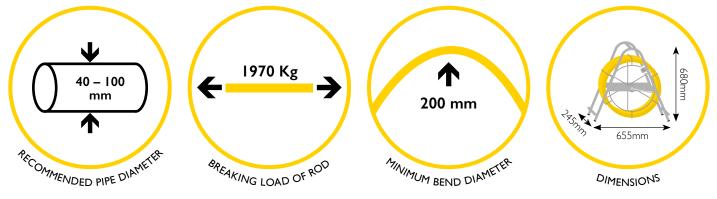

Our high quality, fibreglass rod has a radially reinforced construction, is PP coated and spooled onto robust zinc plated steel frames fitted with an in-built parking brake. Total overall dimensions W 655mm x H 680mm x D 245mm.