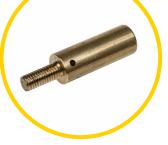

## **Spares & Accessories**

Guide tip for Midi Cobra

MIDCOEF/6

End fitting for 6mm rod

Rod guiding eye, complete

Replacement 6mm rod at a length of your choice

Midi Cobra replacement frame and reel

CUYIRS-33/18MM