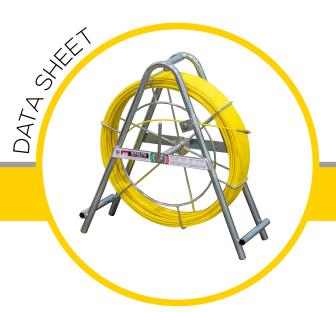

# MIDI COBRA 6

## ø6mm fibreglass rod 50m – 150m lengths

Ritelite's Midi Cobra conduit duct rodding systems provide a robust, compact, labour saving solution when installing cables in ducts, threading draw ropes through pipes or surveying drains with CCTV cameras. The 'Quick Trace' model includes copper wires embedded in the rod which allows the rod to be fully traceable once a signal generator is connected for additional functionality.

Our high quality, fibreglass rod has a radially reinforced construction, is PP coated and spooled onto robust zinc plated steel frames fitted with an in-built parking brake. Total overall dimensions W 655mm x H 680mm x D 245mm.