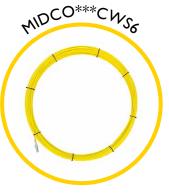

## **Spares & Accessories**

Guide tip for Midi Cobra

MIDCOEF/6

End fitting for 6mm rod

Rod guiding eye, complete

Replacement 6mm rod at a length of your choice

Midi Cobra replacement frame and reel

CUYIRS-33/18MM