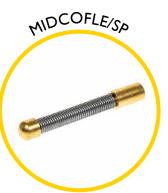

## **Spares & Accessories**

Guide tip for Midi Cobra

MIDCOEF/6

End fitting for 6mm rod

Rod guiding eye, complete

Replacement 6mm rod at a length of your choice

Midi Cobra replacement frame and reel

CUYIRS-33/18MM