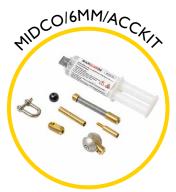

## **Spares & Accessories**

Guide tip for Midi Cobra

MIDCOEF/6

End fitting for 6mm rod

Rod guiding eye, complete

Replacement 6mm rod at a length of your choice

Midi Cobra replacement frame and reel

CUYIRS-33/18MM

A A

Replacement end fitting repair kit

Accessory kit including various fittings for additional functionality

Scan the QR code to view the full range of Midi QT 6mm accessories

Ritelite (Systems) Ltd, Meadow Park, Bourne Road, Essendine, Stamford, Lincolnshire, PE9 4LT, England Tel. +44 (0) 01780 758585 | E-mail. sales@ritelite.co.uk | www.ritelite.co.uk/cobra-rodding/