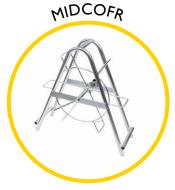

## **Spares & Accessories**

Guide tip for Midi Cobra

MIDCOEF/6

End fitting for 6mm rod

Rod guiding eye, complete

Replacement 6mm rod at a length of your choice

Midi Cobra replacement frame and reel

CUYIRS-33/18MM