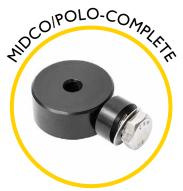

## **Spares & Accessories**

Guide tip for Midi Cobra

MIDCOEF/6

End fitting for 6mm rod

Rod guiding eye, complete

Replacement 6mm rod at a length of your choice

Midi Cobra replacement frame and reel

CUYIRS-33/18MM