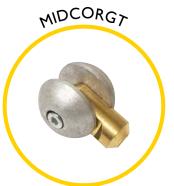

## **Spares & Accessories**

Guide tip for Midi Cobra

MIDCOEF/6

End fitting for 6mm rod

Rod guiding eye, complete

Replacement 6mm rod at a length of your choice

Midi Cobra replacement frame and reel

CUYIRS-33/18MM