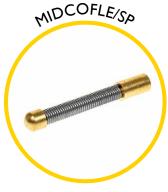

### **Spares & Accessories**

Guide tip for Midi Cobra

End fitting for 6mm rod

Rod guiding eye, complete

Replacement 6mm rod at a length of your choice

Midi Cobra replacement frame and reel

Flexi end spring for 6mm rod

Roller guide tip

Sonde adaptor M5 to M10 female

Mini sonde 33kHz 18mm

Splice repair kit for repairing broken rod

Replacement end fitting repair kit

Accessory kit including various fittings for additional functionality