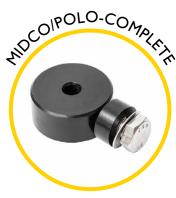

### **Spares & Accessories**

Guide tip for Midi Cobra

End fitting for 6mm rod

Rod guiding eye, complete

Replacement 6mm rod at a length of your choice

Midi Cobra replacement frame and reel

Flexi end spring for 6mm rod

Roller guide tip

Sonde adaptor M5 to M10 female

Mini sonde 33kHz 18mm

Splice repair kit for repairing broken rod

Replacement end fitting repair kit

Accessory kit including various fittings for additional functionality