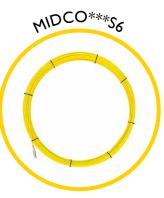

# ø6mm fibreglass rod 20m - I50m lengths

Ritelite's Midi Cobra conduit duct rodding systems provide a robust, compact, labour saving solution when installing cables in ducts, threading draw ropes through pipes or surveying drains with CCTV cameras.

Our high quality, fibreglass rod has a radially reinforced construction, is PP coated and spooled onto robust zinc plated steel frames with in-built parking brake. Total overall dimensions W 655mm x H 680mm x D 245mm.

## Standard System Lengths

| PRODUCT CODE | DIAMETER | LENGTH | WEIGHT |
|--------------|----------|--------|--------|
| MIDCO20C6    | 6mm      | 20m    | 10.1Kg |
| MIDCO30C6    | 6mm      | 30m    | 10.7Kg |
| MIDCO40C6    | 6mm      | 40m    | II.IKg |
| MIDCO50C6    | 6mm      | 50m    | 11.9Kg |
| MIDCO60C6    | 6mm      | 60m    | 13.2Kg |
| MIDCO80C6    | 6mm      | 80m    | 13.5Kg |
| MIDCO100C6   | 6mm      | 100m   | 15Kg   |
| MIDCO120C6   | 6mm      | 120m   | 16.5Kg |
| MIDCO150C6   | 6mm      | 150m   | 18Kg   |