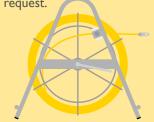

Our high quality, fibreglass rod has a radially reinforced construction, is PP coated and spooled onto robust zinc plated steel frames with in-built parking brake. Total overall dimensions W 655mm x H 680mm x D 245mm.

#### LIGHTWEIGHT AND COMPACT

Fits in small vehicles

#### SAFETY BRAKE

Integral fully adjustable brake system fitted as standard