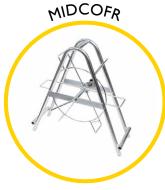

Our high quality, fibreglass rod has a radially reinforced construction, is PP coated and spooled onto robust zinc plated steel frames with in-built parking brake. Total overall dimensions W 655mm x H 680mm x D 245mm.

#### LIGHTWEIGHT AND COMPACT

Fits in small vehicles