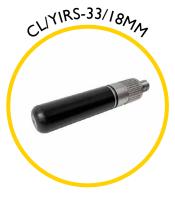

Roller guide tip

Sonde adaptor M5 to M10 female

Mini sonde 33kHz 18mm

Splice repair kit for repairing broken rod

Replacement end fitting repair kit

Accessory kit including various fittings for additional functionality