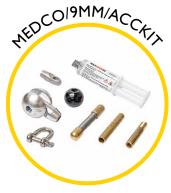

## **Spares & Accessories**

Guide tip for Medi Cobra

End fitting for 9mm rod

Rod guiding eye, complete

Replacement 9mm rod at a length of your choice

Medi Cobra replacement frame and reel

Flexi end spring for 9mm rod

Roller guide tip

Sonde adaptor M12 to M10 female

Sonde 33kHz 38mm

Splice repair kit for repairing broken rod

Replacement end fitting repair kit

Accessory kit including various fittings for additional functionality

Scan the QR code to view the full range of Medi QT 9mm accessories