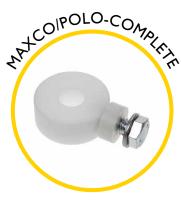

## **Spares & Accessories**

Guide tip for Medi Cobra

End fitting for 9mm rod

Rod guiding eye, complete

Replacement 9mm rod at a length of your choice

Medi Cobra replacement frame and reel

Flexi end spring for 9mm rod