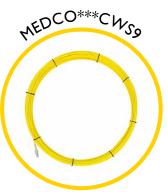

# ø9mm fibreglass rod 50 - 200m lengths

Ritelite's Medi Cobra conduit duct rodding systems provide a robust, compact, labour saving solution when installing cables in ducts, threading draw ropes through pipes or surveying drains with CCTV cameras. The 'Quick Trace' model includes copper wires embedded in the rod which allows the rod to be fully traceable once a signal generator is connected for additional functionality.

Our high quality, fibreglass rod has a radially reinforced construction, is PP coated and spooled onto robust zinc plated steel frames fitted with an in-built parking brake. Total overall dimensions W  $800 \text{mm} \times \text{H}$   $915 \text{mm} \times \text{D}$  295 mm.

# **Standard System Lengths**

| PRODUCT CODE | DIAMETER | LENGTH | WEIGHT  |
|--------------|----------|--------|---------|
| MEDCO50QT9   | 9mm      | 50m    | 16.55Kg |
| MEDCO80QT9   | 9mm      | 80m    | 19.28Kg |
| MEDCO100QT9  | 9mm      | 100m   | 20Kg    |
| MEDCO120QT9  | 9mm      | 120m   | 22.92Kg |
| MEDCO150QT9  | 9mm      | 150m   | 27.65Kg |
| MEDCO200QT9  | 9mm      | 200m   | 29.1Kg  |