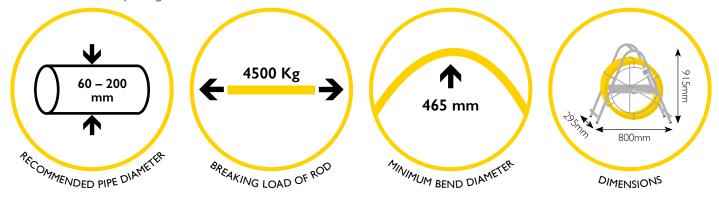

Our high quality, fibreglass rod has a radially reinforced construction, is PP coated and spooled onto robust zinc plated steel frames fitted with an in-built parking brake. Total overall dimensions W  $800 \text{mm} \times \text{H}$   $915 \text{mm} \times \text{D}$  295 mm.

# **Standard System Lengths**

| PRODUCT CODE | DIAMETER | LENGTH | WEIGHT  |
|--------------|----------|--------|---------|
| MEDCO50QT9   | 9mm      | 50m    | 16.55Kg |
| MEDCO80QT9   | 9mm      | 80m    | 19.28Kg |
| MEDCO100QT9  | 9mm      | 100m   | 20Kg    |
| MEDCO120QT9  | 9mm      | 120m   | 22.92Kg |
| MEDCO150QT9  | 9mm      | 150m   | 27.65Kg |
| MEDCO200QT9  | 9mm      | 200m   | 29.1Kg  |