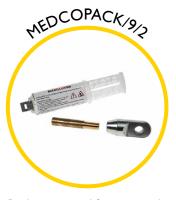

## **Spares & Accessories**

Guide tip for Medi Cobra

End fitting for 9mm rod

Rod guiding eye, complete

Replacement 9mm rod at a length of your choice

Medi Cobra replacement frame and reel

Flexi end spring for 9mm rod

Roller guide tip

Sonde adaptor M12 to M10 female

Sonde 33kHz 38mm

Splice repair kit for repairing broken rod

Replacement end fitting repair kit

Accessory kit including various fittings for additional functionality