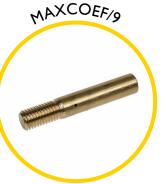

### **Spares & Accessories**

Guide tip for Medi Cobra

End fitting for 9mm rod

Rod guiding eye, complete

Replacement 9mm rod at a length of your choice

Medi Cobra replacement frame and reel

Sonde 33kHz 38mm

Flexi end spring for 9mm rod