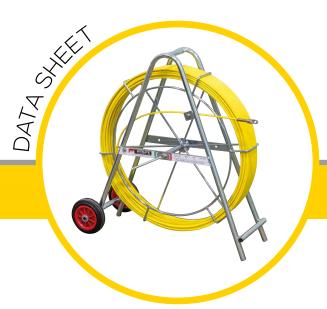

### ø9mm fibreglass rod 30m – 200m lengths

Ritelite's Medi Cobra conduit duct rodding systems provide a robust, compact, labour saving solution when installing cables in ducts, threading draw ropes through pipes or surveying drains with CCTV cameras.

Our high quality, fibreglass rod has a radially reinforced construction, is PP coated and spooled onto robust zinc plated steel frames with in-built parking brake. Total overall dimensions W 800mm x H 915mm x D 295mm.