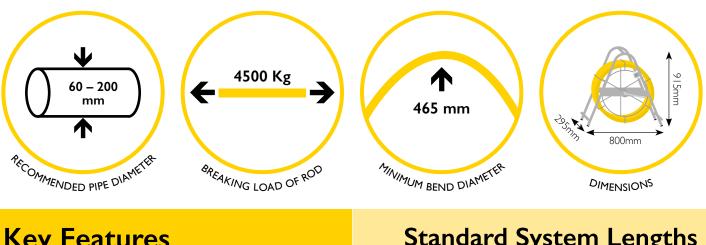

Our high quality, fibreglass rod has a radially reinforced construction, is PP coated and spooled onto robust zinc plated steel frames with in-built parking brake. Total overall dimensions W 800mm x H 915mm x D 295mm.