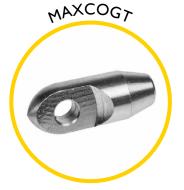

### **Spares & Accessories**

Guide tip for Medi Cobra

End fitting for 9mm rod

Rod guiding eye, complete

Replacement 9mm rod at a length of your choice

Medi Cobra replacement frame and reel

Sonde 33kHz 38mm

Flexi end spring for 9mm rod