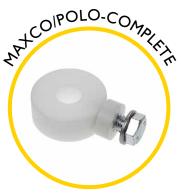

### **Spares & Accessories**

Guide tip for Medi Cobra

End fitting for 9mm rod

Rod guiding eye, complete

Replacement 9mm rod at a length of your choice

Medi Cobra replacement frame and reel

Sonde 33kHz 38mm

Flexi end spring for 9mm rod