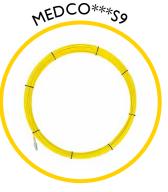

### ø9mm fibreglass rod 30m – 200m lengths

Ritelite's Medi Cobra conduit duct rodding systems provide a robust, compact, labour saving solution when installing cables in ducts, threading draw ropes through pipes or surveying drains with CCTV cameras.

Our high quality, fibreglass rod has a radially reinforced construction, is PP coated and spooled onto robust zinc plated steel frames with in-built parking brake. Total overall dimensions W 800mm x H 915mm x D 295mm.