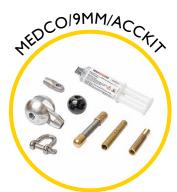

### **Spares & Accessories**

Guide tip for Medi Cobra

End fitting for 9mm rod

Rod guiding eye, complete

Replacement 9mm rod at a length of your choice

Medi Cobra replacement frame and reel

Sonde 33kHz 38mm

Flexi end spring for 9mm rod

MEDCOPACK/9

Roller guide tip

MEDCOPACK/9/2

Sonde adaptor M12 to M10 female

Replacement end fitting repair kit

Accessory kit including various fittings for additional functionality

RD-160 V2

Scan the QR code to view the full range of Medi 9mm accessories