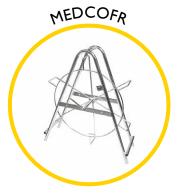

Our high quality, fibreglass rod has a radially reinforced construction, is PP coated and spooled onto robust zinc plated steel frames with in-built parking brake. Total overall dimensions W 800mm x H 915mm x D 295mm.

## **Key Features**

ROBUST Robust, zinc plated

steel frames

WHEELS Wheels for ease of manoeuvrability

SAFETY BRAKE Integral fully adjustable brake system fitted as standard