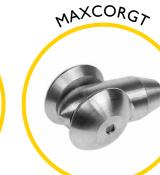

### **Spares & Accessories**

Guide tip for Maxi Cobra

End fitting for 11mm rod

Rod guiding eye, complete

Replacement I I mm rod at a length of your choice

Maxi Cobra replacement frame and reel

Sonde 33kHz 38mm