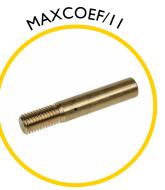

### **Spares & Accessories**

Guide tip for Maxi Cobra

End fitting for 11mm rod

Rod guiding eye, complete

Replacement I I mm rod at a length of your choice

Maxi Cobra replacement frame and reel

Sonde 33kHz 38mm