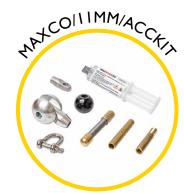

Flexi end spring for 11mm rod

MAXCOPACKI

Roller guide tip

MAXCOPACKIIIS

Sonde adaptor M12 to M10 female

Splice repair kit for repairing broken rod

Replacement end fitting repair kit

Accessory kit including various fittings for additional functionality