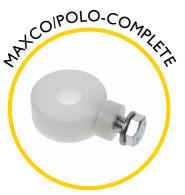

### **Spares & Accessories**

Guide tip for Maxi Cobra

End fitting for 11mm rod

Rod guiding eye, complete

Replacement I I mm rod at a length of your choice

Maxi Cobra replacement frame and reel

Sonde 33kHz 38mm

Flexi end spring for 11mm rod

MAXCOPACKI

Roller guide tip

MAXCOPACKIIIS

Sonde adaptor M12 to M10 female

Splice repair kit for repairing broken rod

Replacement end fitting repair kit

Accessory kit including various fittings for additional functionality