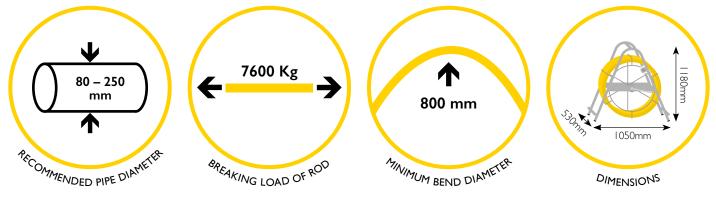

Our high quality, fibreglass rod has a radially reinforced construction, is PP coated and spooled onto robust zinc plated steel frames fitted with an in-built parking brake. Total overall dimensions W 1050mm x H 1180mm x D 530mm.

# **Standard System Lengths**

| PRODUCT CODE | DIAMETER | LENGTH | WEIGHT  |
|--------------|----------|--------|---------|
| MAXCO100QT11 | llmm     | 100m   | 33.9Kg  |
| MAXCO150QT11 | llmm     | 150m   | 40.35Kg |
| MAXCO200QT11 | llmm     | 200m   | 46.8Kg  |
| MAXCO250QT11 | llmm     | 250m   | 53.25Kg |
| MAXCO300QT11 | llmm     | 300m   | 59.7Kg  |