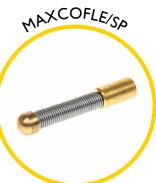

### **Spares & Accessories**

Guide tip for Maxi Cobra

End fitting for 11mm rod

Rod guiding eye, complete

Replacement I I mm rod at a length of your choice

Maxi Cobra replacement frame and reel

Sonde 33kHz 38mm