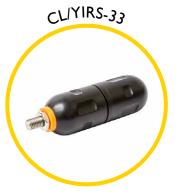

### **Spares & Accessories**

Guide tip for Maxi Cobra

End fitting for 11mm rod

Rod guiding eye, complete

Replacement I I mm rod at a length of your choice

Maxi Cobra replacement frame and reel

Sonde 33kHz 38mm

Flexi end spring for 11mm rod

MAXCOPACKI

Roller guide tip

MAXCOPACKIIIS

Sonde adaptor M12 to M10 female

Splice repair kit for repairing broken rod

Replacement end fitting repair kit

Accessory kit including various fittings for additional functionality