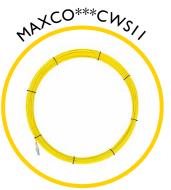

# **Standard System Lengths**

| PRODUCT CODE | DIAMETER | LENGTH | WEIGHT  |
|--------------|----------|--------|---------|
| MAXCO100QT11 | llmm     | 100m   | 33.9Kg  |
| MAXCO150QT11 | llmm     | 150m   | 40.35Kg |
| MAXCO200QT11 | llmm     | 200m   | 46.8Kg  |
| MAXCO250QT11 | llmm     | 250m   | 53.25Kg |
| MAXCO300QT11 | llmm     | 300m   | 59.7Kg  |

Other lengths available on request.