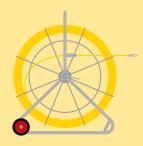

Our high quality, fibreglass rod has a radially reinforced construction, is PP coated and spooled onto robust zinc plated steel frames fitted with an in-built parking brake. Total overall dimensions W 1050mm x H 1180mm x D 530mm.

## **Key Features**

TRACEABLE ROD

The rod can be located in a duct using a CAT scanner

WHEELS Wheels for ease of manoeuvrability

SAFETY BRAKE Integral fully adjustable brake system fitted as standard