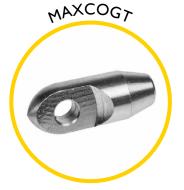

### **Spares & Accessories**

Guide tip for Maxi Cobra

End fitting for 11mm rod

Rod guiding eye, complete

Replacement I I mm rod at a length of your choice

Maxi Cobra replacement frame and reel

Sonde 33kHz 38mm