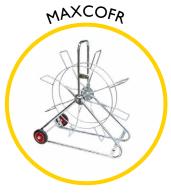

Our high quality, fibreglass rod has a radially reinforced construction, is PP coated and spooled onto robust zinc plated steel frames fitted with an in-built parking brake. Total overall dimensions W 1050mm x H 1180mm x D 530mm.

## **Key Features**

TRACEABLE ROD

The rod can be located in a duct using a CAT scanner

WHEELS Wheels for ease of manoeuvrability

SAFETY BRAKE Integral fully adjustable brake system fitted as standard