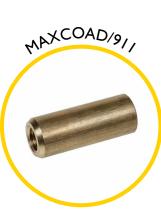

### **Spares & Accessories**

Guide tip for Maxi Cobra

End fitting for 11mm rod

Rod guiding eye, complete

Replacement I I mm rod at a length of your choice

Maxi Cobra replacement frame and reel

Sonde 33kHz 38mm