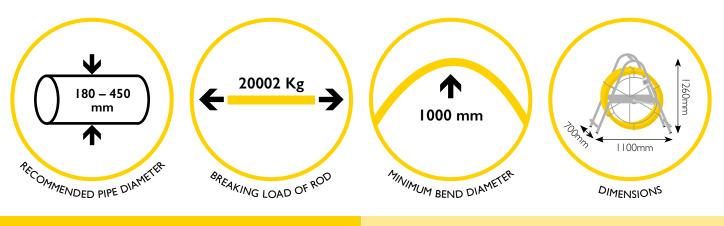

Our high quality, fibreglass rod has a radially reinforced construction, is PP coated and spooled onto robust zinc plated steel frames with in-built parking brake. Total overall dimensions W 1100mm x H 1260mm x D 700mm.