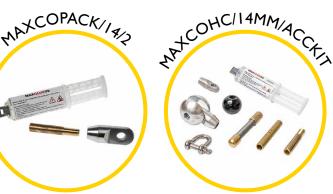

### **Spares & Accessories**

Guide tip for Maxi Cobra

End fitting for 14mm rod

Rod guiding eye

Replacement I I mm rod at a length of your choice

Maxi Cobra HC replacement frame and reel

Sonde 33kHz 38mm

Flexi end spring for 14mm rod

MAXCOPACK/18/

Splice repair kit for repairing

broken rod

Roller guide tip

Sonde adaptor MI2 to MI0 female

Replacement end fitting repair kit

Accessory kit including various fittings for additional functionality