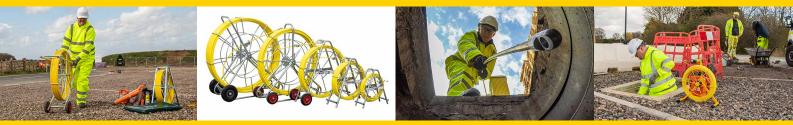

### øl 4mm fibreglass rod 250m - 500m lengths

Ritelite's Maxi High Capacity Cobra conduit duct rodding systems provide a robust, compact, labour saving solution when installing cables in ducts, threading draw ropes through pipes or surveying drains with CCTV cameras.

Our high quality, fibreglass rod has a radially reinforced construction, is PP coated and spooled onto robust zinc plated steel frames with in-built parking brake. Total overall dimensions W 1100mm x H 1260mm x D 700mm.

## Key Features

ROBUST Robust, zinc plated steel frames

WHEELS Wheels for ease of manoeuvrability

SAFETY BRAKE Integral fully adjustable brake system fitted as standard