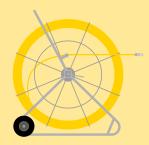

### øl 4mm fibreglass rod 250m - 500m lengths

Ritelite's Maxi High Capacity Cobra conduit duct rodding systems provide a robust, compact, labour saving solution when installing cables in ducts, threading draw ropes through pipes or surveying drains with CCTV cameras.

Our high quality, fibreglass rod has a radially reinforced construction, is PP coated and spooled onto robust zinc plated steel frames with in-built parking brake. Total overall dimensions W 1100mm x H 1260mm x D 700mm.

## Key Features

ROBUST Robust, zinc plated steel frames

WHEELS Wheels for ease of manoeuvrability

SAFETY BRAKE Integral fully adjustable brake system fitted as standard