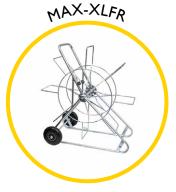

Our high quality, fibreglass rod has a radially reinforced construction, is PP coated and spooled onto robust zinc plated steel frames with in-built parking brake. Total overall dimensions W 1100mm x H 1260mm x D 700mm.

## Key Features

ROBUST Robust, zinc plated steel frames

WHEELS Wheels for ease of manoeuvrability

SAFETY BRAKE Integral fully adjustable brake system fitted as standard