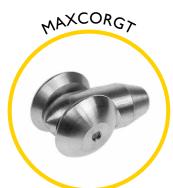

### **Spares & Accessories**

Guide tip for Maxi Cobra

End fitting for 14mm rod

Rod guiding eye

Replacement I I mm rod at a length of your choice

Maxi Cobra HC replacement frame and reel

Sonde 33kHz 38mm

Flexi end spring for 14mm rod