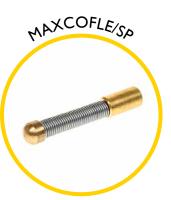

### **Spares & Accessories**

Guide tip for Maxi Cobra

End fitting for 14mm rod

Rod guiding eye

Replacement I I mm rod at a length of your choice

Maxi Cobra HC replacement frame and reel

Sonde 33kHz 38mm

Flexi end spring for 14mm rod