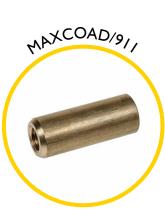

### **Spares & Accessories**

Guide tip for Maxi Cobra

End fitting for 14mm rod

Rod guiding eye

Replacement I I mm rod at a length of your choice

Maxi Cobra HC replacement frame and reel

Sonde 33kHz 38mm

Flexi end spring for 14mm rod