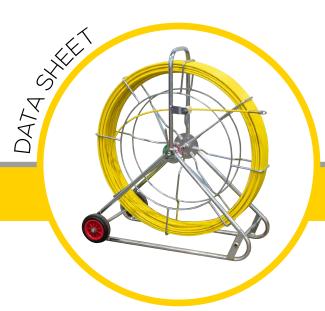

## CABLE DUCT RODDING SYSTEMS

## MAXI COBRA 9

## ø9mm fibreglass rod 250m length

Ritelite's Maxi Cobra conduit duct rodding systems provide a robust, compact, labour saving solution when installing cables in ducts, threading draw ropes through pipes or surveying drains with CCTV cameras.

Our high quality, fibreglass rod has a radially reinforced construction, is PP coated and spooled onto robust zinc plated steel frames with in-built parking brake. Total overall dimensions W 1050mm x H 1180mm x D 530mm.