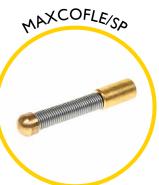

## **Spares & Accessories**

Guide tip for Maxi Cobra

End fitting for 9mm rod

Rod guiding eye, complete

Replacement 11mm rod at a length of your choice

Maxi Cobra replacement frame and reel

Sonde 33kHz 38mm

Flexi end spring for 9mm rod