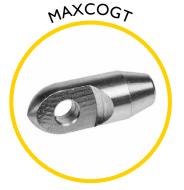

## **Spares & Accessories**

Guide tip for Maxi Cobra

End fitting for 9mm rod

Rod guiding eye, complete

Replacement 11mm rod at a length of your choice

Maxi Cobra replacement frame and reel

Sonde 33kHz 38mm

Flexi end spring for 9mm rod