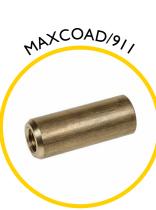

## **Spares & Accessories**

Guide tip for Maxi Cobra

End fitting for 9mm rod

Rod guiding eye, complete

Replacement 11mm rod at a length of your choice

Maxi Cobra replacement frame and reel

Sonde 33kHz 38mm

Flexi end spring for 9mm rod