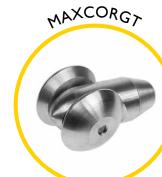

## **Spares & Accessories**

Guide tip for Maxi Cobra

End fitting for 9mm rod

Rod guiding eye, complete

Replacement 11mm rod at a length of your choice

Maxi Cobra replacement frame and reel

Sonde 33kHz 38mm

Flexi end spring for 9mm rod