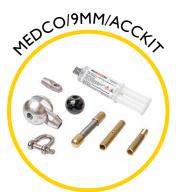

Roller guide tip

Sonde adaptor M12 to M10 female

MEDCOPACK/9/

Splice repair kit for repairing broken rod

Replacement end fitting repair kit

Accessory kit including various fittings for additional functionality