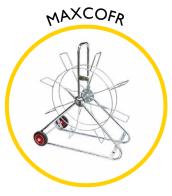

Our high quality, fibreglass rod has a radially reinforced construction, is PP coated and spooled onto robust zinc plated steel frames with in-built parking brake. Total overall dimensions W 1050mm x H 1180mm x D 530mm.