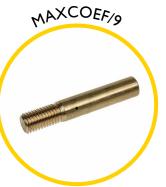

## **Spares & Accessories**

Guide tip for Maxi Cobra

End fitting for 9mm rod

Rod guiding eye, complete

Replacement 11mm rod at a length of your choice

Maxi Cobra replacement frame and reel

Sonde 33kHz 38mm

Flexi end spring for 9mm rod