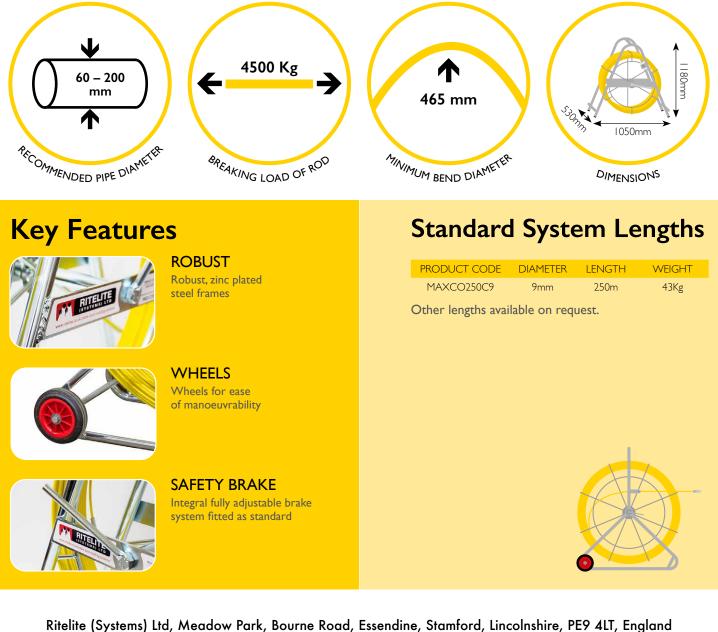

Our high quality, fibreglass rod has a radially reinforced construction, is PP coated and spooled onto robust zinc plated steel frames with in-built parking brake. Total overall dimensions W 1050mm x H 1180mm x D 530mm.

## **Spares & Accessories**

Guide tip for Maxi Cobra

End fitting for 9mm rod

Rod guiding eye, complete

Replacement 11mm rod at a length of your choice

Maxi Cobra replacement frame and reel

Sonde 33kHz 38mm

Flexi end spring for 9mm rod

Roller guide tip

Sonde adaptor M12 to M10 female

MEDCOPACK/9/

Splice repair kit for repairing broken rod

Replacement end fitting repair kit

Accessory kit including various fittings for additional functionality