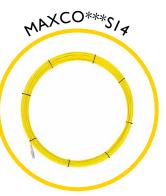

# Ø I 4mm fibreglass rod 80m - 200m lengths

Our high quality, fibreglass rod has a radially reinforced construction, is PP coated and spooled onto robust zinc plated steel frames with in-built parking brake. Total overall dimensions W 1050mm x H 1180mm x D 530mm.

## Standard System Lengths

| PRODUCT CODE | DIAMETER | LENGTH | WEIGHT  |
|--------------|----------|--------|---------|
| MAXCO80C14   | 14mm     | 80m    | 21.12Kg |
| MAXCO100C14  | 14mm     | 100m   | 33.9Kg  |
| MAXCO120C14  | 14mm     | 120m   | 46.68Kg |
| MAXCOI50CI4  | I4mm     | 150m   | 53.1Kg  |
| MAXCO200C14  | I4mm     | 200m   | 63.8Kg  |