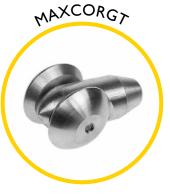

### **Spares & Accessories**

Guide tip for Maxi Cobra

End fitting for 14mm rod

Rod guiding eye, complete

Replacement 11mm rod at a length of your choice

Maxi Cobra replacement frame and reel

Flexi end spring for 14mm rod