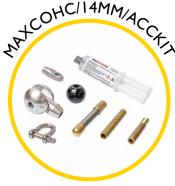

### **Spares & Accessories**

Guide tip for Maxi Cobra

End fitting for 14mm rod

Rod guiding eye, complete

Replacement 11mm rod at a length of your choice

Maxi Cobra replacement frame and reel

Flexi end spring for 14mm rod

Roller guide tip

Sonde adaptor M12 to M10 female

Sonde 33kHz 38mm

Splice repair kit for repairing broken rod

Replacement end fitting repair kit

Accessory kit including various fittings for additional functionality