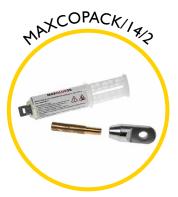

### **Spares & Accessories**

Guide tip for Maxi Cobra

End fitting for 14mm rod

Rod guiding eye, complete

Replacement 11mm rod at a length of your choice

Maxi Cobra replacement frame and reel

Flexi end spring for 14mm rod

Roller guide tip

Sonde adaptor M12 to M10 female

Sonde 33kHz 38mm

Splice repair kit for repairing broken rod

Replacement end fitting repair kit

Accessory kit including various fittings for additional functionality