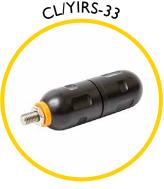

Roller guide tip

Sonde adaptor M12 to M10 female

Sonde 33kHz 38mm

Splice repair kit for repairing broken rod

Replacement end fitting repair kit

Accessory kit including various fittings for additional functionality