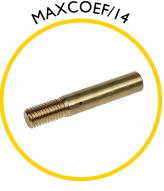

### **Spares & Accessories**

Guide tip for Maxi Cobra

End fitting for 14mm rod

Rod guiding eye, complete

Replacement 11mm rod at a length of your choice

Maxi Cobra replacement frame and reel

Flexi end spring for 14mm rod

Roller guide tip

Sonde adaptor M12 to M10 female

Sonde 33kHz 38mm

Splice repair kit for repairing broken rod

Replacement end fitting repair kit

Accessory kit including various fittings for additional functionality