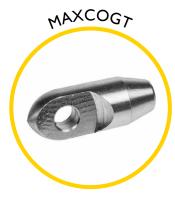

### **Spares & Accessories**

Guide tip for Maxi Cobra

End fitting for 14mm rod

Rod guiding eye, complete

Replacement 11mm rod at a length of your choice

Maxi Cobra replacement frame and reel

Flexi end spring for 14mm rod

Roller guide tip

Sonde adaptor M12 to M10 female

Sonde 33kHz 38mm

Splice repair kit for repairing broken rod

Replacement end fitting repair kit

Accessory kit including various fittings for additional functionality