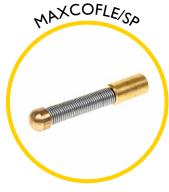

### **Spares & Accessories**

Guide tip for Maxi Cobra

End fitting for 14mm rod

Rod guiding eye, complete

Replacement 11mm rod at a length of your choice

Maxi Cobra replacement frame and reel

Flexi end spring for 14mm rod