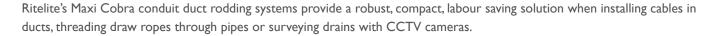

# Ø I 4mm fibreglass rod 80m - 200m lengths

Our high quality, fibreglass rod has a radially reinforced construction, is PP coated and spooled onto robust zinc plated steel frames with in-built parking brake. Total overall dimensions W 1050mm x H 1180mm x D 530mm.

## Standard System Lengths

| PRODUCT CODE | DIAMETER | LENGTH | WEIGHT  |
|--------------|----------|--------|---------|
| MAXCO80C14   | 14mm     | 80m    | 21.12Kg |
| MAXCO100C14  | 14mm     | 100m   | 33.9Kg  |
| MAXCO120C14  | 14mm     | 120m   | 46.68Kg |
| MAXCOI50CI4  | I4mm     | 150m   | 53.1Kg  |
| MAXCO200C14  | I4mm     | 200m   | 63.8Kg  |