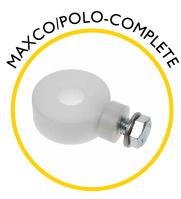

### **Spares & Accessories**

Guide tip for Maxi Cobra

End fitting for 14mm rod

Rod guiding eye, complete

Replacement 11mm rod at a length of your choice

Maxi Cobra replacement frame and reel

Flexi end spring for 14mm rod