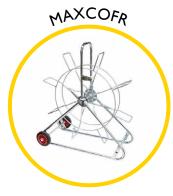

# Ø I 4mm fibreglass rod 80m - 200m lengths

Our high quality, fibreglass rod has a radially reinforced construction, is PP coated and spooled onto robust zinc plated steel frames with in-built parking brake. Total overall dimensions W 1050mm x H 1180mm x D 530mm.

#### **ROBUST**

Robust, zinc plated steel frames

#### WHEELS

Wheels for ease of manoeuvrability

#### SAFETY BRAKE

Integral fully adjustable brake system fitted as standard