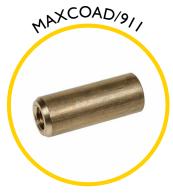

### **Spares & Accessories**

Guide tip for Maxi Cobra

End fitting for 14mm rod

Rod guiding eye, complete

Replacement 11mm rod at a length of your choice

Maxi Cobra replacement frame and reel

Flexi end spring for 14mm rod