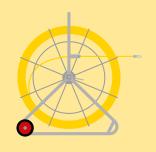

# Ø I 4mm fibreglass rod 80m - 200m lengths

Our high quality, fibreglass rod has a radially reinforced construction, is PP coated and spooled onto robust zinc plated steel frames with in-built parking brake. Total overall dimensions W 1050mm x H 1180mm x D 530mm.

#### **ROBUST**

Robust, zinc plated steel frames

#### WHEELS

Wheels for ease of manoeuvrability

#### SAFETY BRAKE

Integral fully adjustable brake system fitted as standard