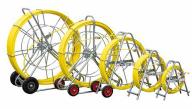

# Ø I 4mm fibreglass rod 80m - 200m lengths

Our high quality, fibreglass rod has a radially reinforced construction, is PP coated and spooled onto robust zinc plated steel frames with in-built parking brake. Total overall dimensions W 1050mm x H 1180mm x D 530mm.

#### **ROBUST**

Robust, zinc plated steel frames

#### WHEELS

Wheels for ease of manoeuvrability

#### SAFETY BRAKE

Integral fully adjustable brake system fitted as standard

## Standard System Lengths

| PRODUCT CODE | DIAMETER | LENGTH | WEIGHT  |
|--------------|----------|--------|---------|
| MAXCO80C14   | 14mm     | 80m    | 21.12Kg |
| MAXCO100C14  | 14mm     | 100m   | 33.9Kg  |
| MAXCO120C14  | 14mm     | 120m   | 46.68Kg |
| MAXCOI50CI4  | I4mm     | 150m   | 53.1Kg  |
| MAXCO200C14  | I4mm     | 200m   | 63.8Kg  |