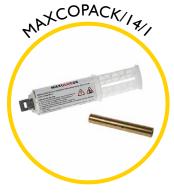

Roller guide tip

Sonde adaptor M12 to M10 female

Sonde 33kHz 38mm

Splice repair kit for repairing broken rod

Replacement end fitting repair kit

Accessory kit including various fittings for additional functionality