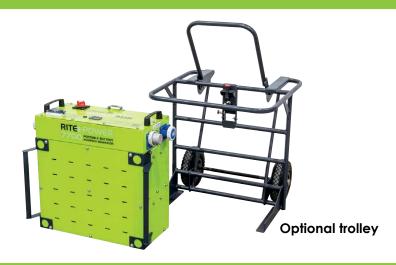

## **FEATURES**

- Provide power wherever it is needed Ultra flexible power supply for any remote location
- Reliable pure sine-wave inverter energy to power any compatible equipment
- Rugged, strong construction. IP44 waterproof suitable for use outdoors & on construction sites
- Highly portable & can be easily carried or moved with optional trolley. 2 person lift
- Multi-functional display to easily view charge status, battery capacity, estimated run or recharge time
- Virtually silent operation, zero emissions. Clean energy, suitable for use indoors
- Safe to operate and in-built protection from overload, over-heating & over-discharge
- Rechargeable LiFePO4 batteries, no volatile fuel needed