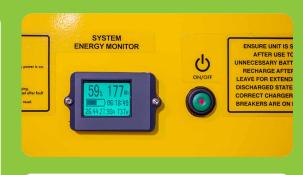

## **FEATURES**

- Provide power wherever it is needed Ultra flexible power supply for any remote location
- Reliable pure sine-wave inverter energy to power any compatible equipment
- Rugged, strong construction. IP44 waterproof suitable for use outdoors & on construction sites
- Highly portable & can be easily carried or moved with optional trolley. 2 person lift
- Multi-functional display to easily view charge status, battery capacity, estimated run or recharge time
- Virtually silent operation, zero emissions. Clean energy, suitable for use indoors
- Safe to operate and in-built protection from overload, over-heating & over-discharge
- Rechargeable LiFePO4 batteries, no volatile fuel needed