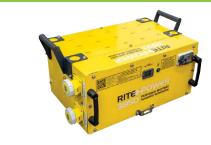

## RITE-POWER BATTERY POWERED GENERATOR

| AC output voltage              | 110V (60Hz) or 230V (50Hz)         |
|--------------------------------|------------------------------------|
| Capacity                       | 3850 W/H                           |
| Max continuous output power    | 2500W                              |
| Charging current               | 12.5A, 25A or 30A                  |
| Battery chemistry              | LiFePO4                            |
| Dimensions (excluding sockets) | L 72 x W 37 x H 47cm               |
| Weight                         | 52Kg                               |
| Cooling                        | Fan assisted cooling               |
| Operating temperature          | 0°C to 30°C                        |
| Protection                     | RCBO 30mA                          |
| Full recharge time             | 5.5 hours (with SLK1000CH charger) |