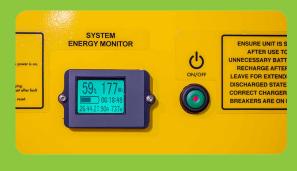

## **FEATURES**

- Provide power wherever it is needed Ultra flexible power supply for any remote location
- Reliable pure sine-wave inverter energy to power any compatible equipment
- Rugged, strong construction. IP44 waterproof suitable for use outdoors & on construction sites
- Highly portable & can be easily carried or moved with optional trolley. 2 person lift
- Multi-functional display to easily view charge status, battery capacity, estimated run or recharge time
- Virtually silent operation, zero emissions. Clean energy, suitable for use indoors
- Safe to operate and in-built protection from overload, over-heating & over-discharge
- Rechargeable LiFePO4 batteries, no volatile fuel needed