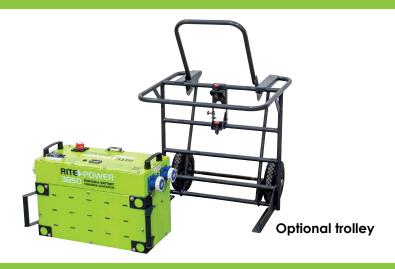

## **FEATURES**

- Provide power wherever it is needed Ultra flexible power supply for any remote location
- Reliable pure sine-wave inverter energy to power any compatible equipment
- Rugged, strong construction. IP44 waterproof suitable for use outdoors & on construction sites
- Highly portable & can be easily carried or moved with optional trolley. 2 person lift
- Multi-functional display to easily view charge status, battery capacity, estimated run or recharge time
- Virtually silent operation, zero emissions. Clean energy, suitable for use indoors
- Safe to operate and in-built protection from overload, over-heating & over-discharge
- Rechargeable LiFePO4 batteries, no volatile fuel needed