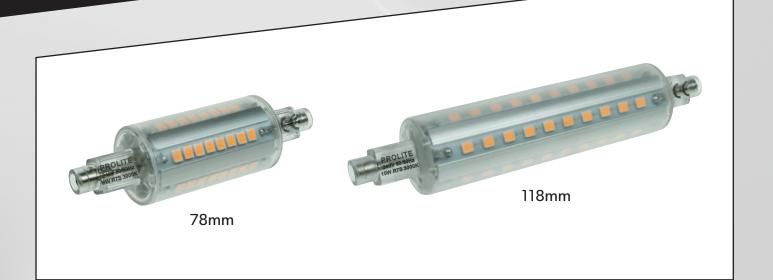

## LED Linear R7S Lamps 3000K Warm White

An LED replacement for linear halogen R7S lamps. Available in 78mm and 118mm these lamps will fit all linear halogen light fittings and offer superb energy savings.

- Highly efficient rated A++
- 360 degree beam angle
- Non dimmable
- Provides instant full light
- Wide operating voltage range 100-265V
- 3000K warm white
- Average life 40,000 hours

| PRODUCT CODE         | LAMP TYPE | LUMENS  | WATTAGE | CAP TYPE | DIMENSIONS  |
|----------------------|-----------|---------|---------|----------|-------------|
| R7S/LEDSL/5W/3K/78   | 78mm      | 800 Lm  | 5W      | R7S      | ø22 x 78mm  |
| R7S/LEDSL/10W/3K/118 | 118mm     | 1200 Lm | 10W     | R7S      | ø22 x 118mm |