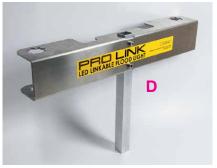

#### **Accessories**

| PRODUCT CODE | DESCRIPTION                                              |  |  |  |
|--------------|----------------------------------------------------------|--|--|--|
| LLBB         | Ballast base for pole mounting A                         |  |  |  |
| LLM3M        | Aluminium extending mast B                               |  |  |  |
| PLL30LB/TWIN | complete Twin Head Pro Link Light with Adaptor C         |  |  |  |
| PLL30LB-DHA  | Pro Link Light Double Head Adaptor D                     |  |  |  |
| PLL30LB-SHA  | Pro Link Light Single Head Adaptor                       |  |  |  |
| LLMAG        | Rugged magnetic mount                                    |  |  |  |
| LLFA         | Fence bracket - Allows single connection to fence panels |  |  |  |
| LLGS         | Ground spike for mast                                    |  |  |  |

## Adapter for fitting two light heads to a single pole