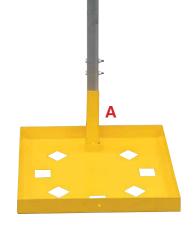

#### **Accessories**

| PRODUCT CODE | DESCRIPTION                                              |  |  |  |
|--------------|----------------------------------------------------------|--|--|--|
| LLBB         | Ballast base for pole mounting A                         |  |  |  |
| LLM3M        | Aluminium extending mast B                               |  |  |  |
| PLL30LB/TWIN | complete Twin Head Pro Link Light with Adaptor C         |  |  |  |
| PLL30LB-DHA  | Pro Link Light Double Head Adaptor D                     |  |  |  |
| PLL30LB-SHA  | Pro Link Light Single Head Adaptor                       |  |  |  |
| LLMAG        | Rugged magnetic mount                                    |  |  |  |
| LLFA         | Fence bracket - Allows single connection to fence panels |  |  |  |
| LLGS         | Ground spike for mast                                    |  |  |  |