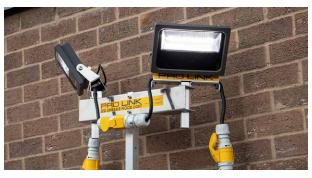

# ED LINKABLE FLOOD LIGHT

Pro-Link linear lighting utilises the latest compact LED design to give reliable 35,000 hr average life linkable lighting solutions. Units can be run in series to give 90 units running off one 2.7KW generator. Typically the Pro-Link LED flood light uses only 33% of the power needed for equivalent fluorescent lighting. The Pro-Link LED flood lights are fully retrofittable to existing equipment including Cables / Mast / Bases / Generators.

#### **Portable**

Easy and guick to transport and setup