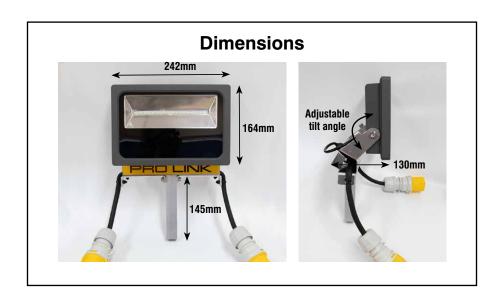

| PRODUCT CODE | POWER | COLOUR<br>TEMP | LUMENS | CABLE TYPE             | CONNECTOR | COLOUR | WEIGHT |
|--------------|-------|----------------|--------|------------------------|-----------|--------|--------|
| PLL30LB      | 30W   | 5800K          | 3,200  | 2.5mm Toughened Rubber | CEE IP44  | Grey   | 2.2Kg  |