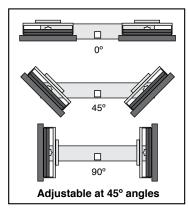

----------------|--|--|--|
| LLBB         | Ballast base for pole mounting A                         |  |  |  |
| LLM3M        | Aluminium extending mast B                               |  |  |  |
| PLL30LB/TWIN | complete Twin Head Pro Link Light with Adaptor C         |  |  |  |
| PLL30LB-DHA  | Pro Link Light Double Head Adaptor D                     |  |  |  |
| PLL30LB-SHA  | Pro Link Light Single Head Adaptor                       |  |  |  |
| LLMAG        | Rugged magnetic mount                                    |  |  |  |
| LLFA         | Fence bracket - Allows single connection to fence panels |  |  |  |
| LLGS         | Ground spike for mast                                    |  |  |  |





# ED LINKABLE FLOOD LIGHT



## Adapter for fitting two light heads to a single pole