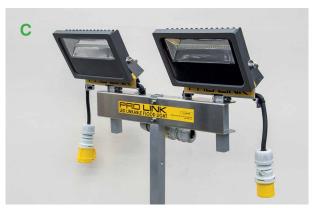

#### **Accessories**

| PRODUCT CODE | DESCRIPTION                                              |  |  |  |
|--------------|----------------------------------------------------------|--|--|--|
| LLBB         | Ballast base for pole mounting A                         |  |  |  |
| LLM3M        | Aluminium extending mast B                               |  |  |  |
| PLL30LB/TWIN | complete Twin Head Pro Link Light with Adaptor C         |  |  |  |
| PLL30LB-DHA  | Pro Link Light Double Head Adaptor D                     |  |  |  |
| PLL30LB-SHA  | Pro Link Light Single Head Adaptor                       |  |  |  |
| LLMAG        | Rugged magnetic mount                                    |  |  |  |
| LLFA         | Fence bracket - Allows single connection to fence panels |  |  |  |
| LLGS         | Ground spike for mast                                    |  |  |  |

## Adapter for fitting two light heads to a single pole