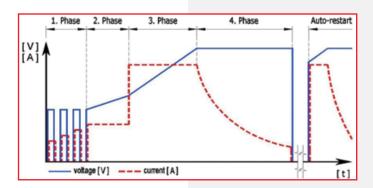

## **DESCRIPTION**

The waterproof Pro-Aqua 750 charger is ideal for charging any lithium battery. The Pro-Aqua battery charger utilises a 4-step charging programme and safely functions in a fully automatic mode, developed for use in harsh & wet environments.

## **MAIN FEATURES**

- Built in profiles for all lithium battery types
- State of deep discharge battery warning system
- · Short circuit and reverse polarity protection
- 4-step charging technology with automatic restart
- Automatic reduction of output power at high temps
- Temperature sensing/charge voltage compensation
- Operation & charging status LED indicators
- · Passive cooled IP65 aluminium housing
- Indication of charging problems through the 'error' LED