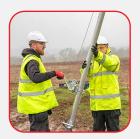

## **POLE ERECTING SHEERLEGS**

data sheet

Designed to raise wood poles used in the construction of overhead power and telecom lines. This device is particularly useful in remote situations where vehicle based methods of pole erection are impractical. Integral hand winch for raising pole lifting collar.

## **MAIN FEATURES**

- Ground plates with spikes for soft ground
- Optional rubber pivotal feet for use on hard ground
- Heavy duty tubular aluminium legs
- Handles integrated in each leg for ease of manoeuvrability
- Certificate of conformity supplied
- SWL 300Kg