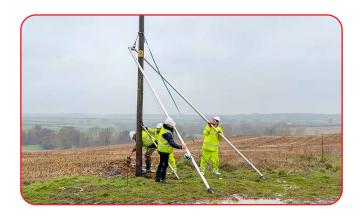

## **POLE ERECTING SHEERLEGS**

data sheet

Designed to raise wood poles used in the construction of overhead power and telecom lines. This device is particularly useful in remote situations where vehicle based methods of pole erection are impractical. Integral hand winch for raising pole lifting collar.

## **MAIN FEATURES**

- Ground plates with spikes for soft ground
- Optional rubber pivotal feet for use on hard ground
- Heavy duty tubular aluminium legs
- Handles integrated in each leg for ease of manoeuvrability
- Certificate of conformity supplied
- SWL 300Kg