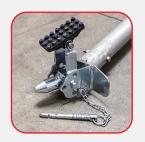

## **MAIN FEATURES**

- Ground plates with spikes for soft ground
- Optional rubber pivotal feet for use on hard ground
- Heavy duty tubular aluminium legs
- Handles integrated in each leg for ease of manoeuvrability
- Certificate of conformity supplied
- SWL 300Kg

## **SPARE PARTS**

| PRODUCT CODE       | DESCRIPTION                                |
|--------------------|--------------------------------------------|
| GL/SHLM/SLING/0.85 | Sheerleg choker - 850mm                    |
| GL/SHLM/SLING/1.0  | Sheerleg choker - 1000mm                   |
| GL/SHLMIR          | Sheerleg spare wire rope                   |
| GL/SHL/FEET        | Replacement rubber feet (pair)             |
| GL/SHL/WINCH       | Sheerleg replacement winch                 |
| EW/041             | Sheerleg winch handle                      |
| SHL-412            | Choke pulley block                         |
| SL/SHL/PBH         | Head hinge pulley assembly                 |
| SHL-1100           | Complete foot assembly (left when facing)  |
| SHL-1200           | Complete foot assembly (right when facing) |
| SHL-200            | Sheerleg lifting handle                    |