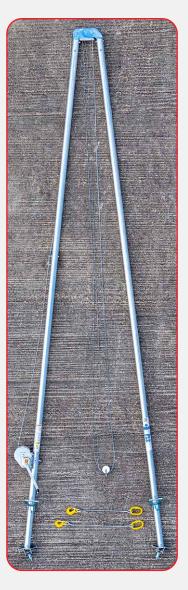

## **POLE ERECTING SHEERLEGS**

data sheet

Designed to raise wood poles used in the construction of overhead power and telecom lines. This device is particularly useful in remote situations where vehicle based methods of pole erection are impractical. Integral hand winch for raising pole lifting collar.

## **MAIN FEATURES**

- Ground plates with spikes for soft ground
- Optional rubber pivotal feet for use on hard ground
- Heavy duty tubular aluminium legs
- Handles integrated in each leg for ease of manoeuvrability
- Certificate of conformity supplied
- SWL 300Kg

1 of 2

RD-79 V2

|      |      |   | O AT |     | 10  |
|------|------|---|------|-----|-----|
| - 25 | EC:I | Н | CAT  | I() | N.S |

| PRODUCT CODE | DESCRIPTION  | MAX POLE LENGTH | WEIGHT | DIMENSIONS (L x W x D) |
|--------------|--------------|-----------------|--------|------------------------|
| GL/SHLM1     | 5m Sheerlegs | 12m             | 50Kg   | 500 x 50 x 20cm        |
| GL/SHLM2     | 6m Sheerlegs | 14m             | 55Kg   | 600 x 50 x 20cm        |