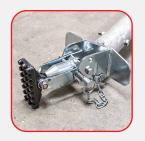

## **SPARE PARTS**

| PRODUCT CODE       | DESCRIPTION                                |
|--------------------|--------------------------------------------|
| GL/SHLM/SLING/0.85 | Sheerleg choker - 850mm                    |
| GL/SHLM/SLING/1.0  | Sheerleg choker - 1000mm                   |
| GL/SHLMIR          | Sheerleg spare wire rope                   |
| GL/SHL/FEET        | Replacement rubber feet (pair)             |
| GL/SHL/WINCH       | Sheerleg replacement winch                 |
| EW/041             | Sheerleg winch handle                      |
| SHL-412            | Choke pulley block                         |
| SL/SHL/PBH         | Head hinge pulley assembly                 |
| SHL-1100           | Complete foot assembly (left when facing)  |
| SHL-1200           | Complete foot assembly (right when facing) |
| SHL-200            | Sheerleg lifting handle                    |