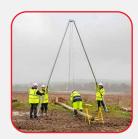

## **POLE ERECTING SHEERLEGS**

data sheet

Designed to raise wood poles used in the construction of overhead power and telecom lines. This device is particularly useful in remote situations where vehicle based methods of pole erection are impractical. Integral hand winch for raising pole lifting collar.

## **MAIN FEATURES**

- Ground plates with spikes for soft ground
- Optional rubber pivotal feet for use on hard ground
- Heavy duty tubular aluminium legs
- Handles integrated in each leg for ease of manoeuvrability
- Certificate of conformity supplied
- SWL 300Kg