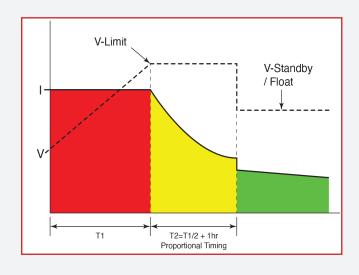

Ah       | 30             |
| Omega 3620 | 36V               | 20A            | 80-160 Ah        | 25             |
| Omega 4815 | 48V               | 15A            | 60-120 Ah        | 25             |

### MAIN FEATURES

- · Multi-stage charging
- · LED status indication
- Input voltages of 110V, or 230V
- Output voltages of 12V, 24V, 36V & 48V
- Output currents up to 30 Amps
- Overload, reverse polarity & short circuit protection
- Overcurrent control protection against high current demand during charging (e.g. engine start)
- Automatic charge restart functionality
- LED ladder charger load display

### **OPTIONAL FEATURES**

- Bespoke charge stages
- External battery temperature sensor
- LED battery voltage display
- % charge progress display

#### TYPICAL MULTI-STEP CHARGE PROFILE