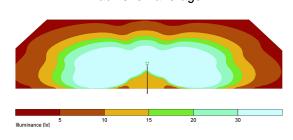

## 240W Light Output

ø400mm

Over 4500m2 area coverage at 20 lux average

| PRODUCT CODE   | VOLTAGE          | WATTAGE | LUMENS  | <b>BEAM ANGLE</b> | WEIGHT |
|----------------|------------------|---------|---------|-------------------|--------|
| 240WUPGRADEKIT | 100-240V 50/60Hz | 960W    | 163,200 | 90°               | 34Kg   |
| 240WHEAD       | 100-240V 50/60Hz | 240W    | 40,800  | 90°               | 8.5Kg  |