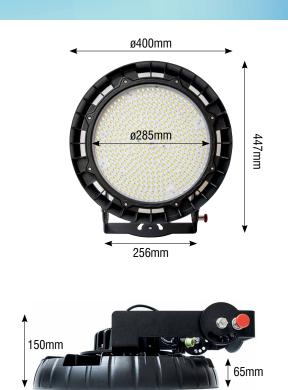

## **SINGLE HEAD SPECIFICATIONS**

| ELECTRICAL SPECIFICATIONS     |                           |  |  |  |
|-------------------------------|---------------------------|--|--|--|
| LED Power:                    | 240W                      |  |  |  |
| Operating Voltage:            | 100-240V AC               |  |  |  |
| Operating Temperature:        | -40°C ~ 50°C              |  |  |  |
| Operating Humidity:           | 10% ~ 90%                 |  |  |  |
| Power Factor (PF):            | >0.95                     |  |  |  |
| Power Supply Efficiency:      | >90%                      |  |  |  |
| PHOTOMETRIC SPECIFICATIONS    |                           |  |  |  |
| Initial Luminous Flux:        | 40,800lm                  |  |  |  |
| Colour Rendering Index (CRI): | Ra > 70 (>80 optional)    |  |  |  |
| Colour Temperature:           | 5,000 - 6,500K            |  |  |  |
| MECHANICAL SPECIFICATIONS     |                           |  |  |  |
| IP & IK Rating                | IP67 & IK10               |  |  |  |
| Lifetime                      | 50,000 hours - L70, @25°C |  |  |  |
| Heat Radiator                 | Anodised Aluminium        |  |  |  |
| Lens                          | PC (Polycarbonate)        |  |  |  |
| Fixture Dimension             | ø400 x 447mm              |  |  |  |