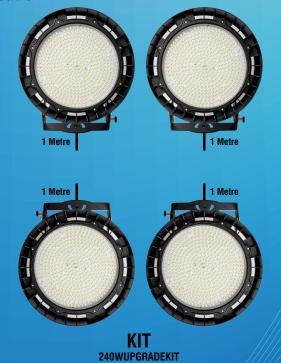

METAL IN HOOON PREPLACEMENTS Lighting Tower LED Upgrade Kit 240W High Output Disc - 170 Lm/W

## A high output LED flood light kit, ideal replacement for 4 x 1000W metal halide lighting towers

- Integrated ballast / driver
- 5000K cool white colour temperature
- Average life of 50,000 hours
- Tough non-corrosive aluminium die-cast housing
- Rated IP66 ideal for outdoor use
- 5 year warranty
- · Adjustable tilt and turn brackets
- 1 metre cable

## 240W Light Output

ø400mm

Over 4500m2 area coverage at 20 lux average

| PRODUCT CODE   | VOLTAGE          | WATTAGE | LUMENS  | <b>BEAM ANGLE</b> | WEIGHT |
|----------------|------------------|---------|---------|-------------------|--------|
| 240WUPGRADEKIT | 100-240V 50/60Hz | 960W    | 163,200 | 90°               | 34Kg   |
| 240WHEAD       | 100-240V 50/60Hz | 240W    | 40,800  | 90°               | 8.5Kg  |