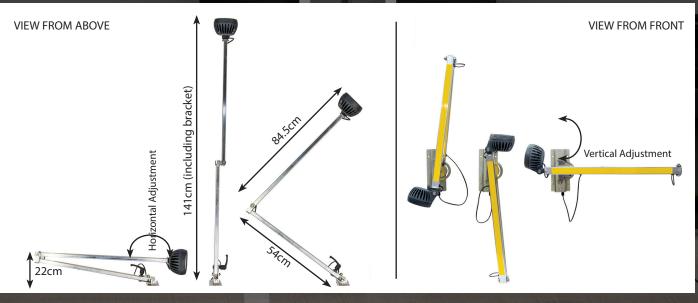

## **KEY FEATURES**

- Minimal power consumption
- Maintenance free 50,000 hour life
- High output LED's 5000 lumen output!
- Spot to flood variable focusing system
- Compact head design to reduce possibility of impact damage
- Suitable for food grade applications polycarbonate lens No glass!
- IP54 LED head Dust tight and able to withstand water spray.
- Options available for a range of input voltage including 110-240V, 24V AC & 24V DC
- Shock and vibration resistant
- Compact, foldable design enables light to be folded back against the wall of the dock when not in use.
- Moves in 2 planes and pivots at 3 points to allow user to easily and accurately position light where required for maximum control of light.
- All components made from high quality materials to ensure maximum life in arduous conditions
- Smooth friction based infinite adjustment of head and arm also allows the light to deflect out of the way if pushed from passing loads
- Connection to mains supply via 5amp fuse.

| PRODUCT CODE          | WATTAGE | VOLTAGE  | LUMEN OUTPUT | DIMENSIONS (W x H x D)                                          | WEIGHT |
|-----------------------|---------|----------|--------------|-----------------------------------------------------------------|--------|
| LB/LEDK8/HP           | 37W     | 110-240V | 5000         | Storage: 84.5cm x 24cm x 22cm<br>Fully extended length: 1m 41cm | 4.5Kg  |
| LB/LEDK8/HP/24V       | 37W     | 24V AC   | 5000         | Storage: 84.5cm x 24cm x 22cm<br>Fully extended length: 1m 41cm | 4.5Kg  |
| LB/LEDK8/<br>HP/24VDC | 37W     | 24V DC   | 5000         | Storage: 84.5cm x 24cm x 22cm<br>Fully extended length: 1m 41cm | 4.5Kg  |
|                       |         |          |              |                                                                 |        |