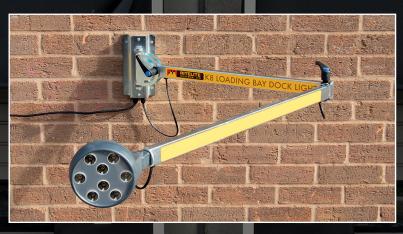

## LED LOADING BAY DOCK LIGHT

The Ritelite LED loading bay dock light offers users a high quality, highly durable LED alternative to previous halogen models with increased lumen output, increased robustness and a solution that is virtually maintenance free.

## **KEY FEATURES**

- Minimal power consumption
- Maintenance free 50,000 hour life
- High output LED's 5000 lumen output!
- Spot to flood variable focusing system
- Compact head design to reduce possibility of impact damage
- Suitable for food grade applications polycarbonate lens No glass!
- IP54 LED head Dust tight and able to withstand water spray.
- Options available for a range of input voltage including 110-240V, 24V AC & 24V DC
- Shock and vibration resistant
- Compact, foldable design enables light to be folded back against the wall of the dock when not in use.
- Moves in 2 planes and pivots at 3 points to allow user to easily and accurately position light where required for maximum control of light.
- All components made from high quality materials to ensure maximum life in arduous conditions
- Smooth friction based infinite adjustment of head and arm also allows the light to deflect out of the way if pushed from passing loads
- Connection to mains supply via 5amp fuse.