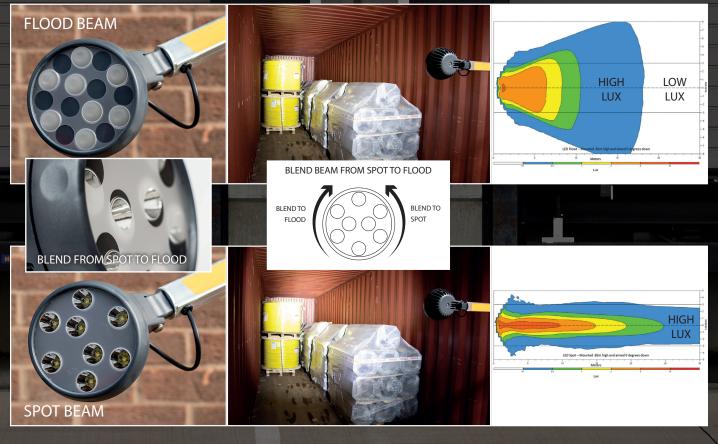

The unit features a rotating variable focusing system that can be blended between spot and flood beams for multiple applications, the spot beam enables light to reach further inside container / warehouse area and the light can be focused to ensure minimum glare to workers.