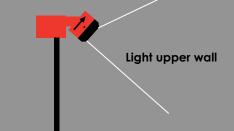

## KFIRE-LITE HEAD SETUP ANGLES

22,000 equivalent lumens light output (when comparing light output to other symmetrical lensed beam pattern products)

Stable to 25mph winds. No extra tie downs or ground pegs required