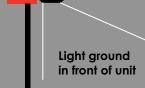

## KFIRE-LITE HEAD SETUP ANGLES

22,000 equivalent lumens light output (when comparing light output to other symmetrical lensed beam pattern products)

Stable to 25mph winds. No extra tie downs or ground pegs required