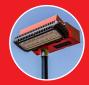

A high power LED rechargeable battery powered or mains powered area flood light ideal for fire and rescue services. Compact to store, lightweight to carry and easy to setup in under a minute.

Using advanced optical lens design the KFIRE-LITE focuses all available light onto the required surface for maximised area illumination giving low glare and low light spill (light pollution) to surrounding areas.

Lightweight and compact to store. Supplied with carry bags

Optimised optical lensing for fire & rescue. 6500K daylight white light.

Safe. 3m soft descent anti-trap aluminium tripod.

Long battery life up to 4 hours 20 minutes duration from one charge