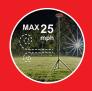

## KFIRE-LITE HEAD SETUP ANGLES

22,000 equivalent lumens light output (when comparing light output to other symmetrical lensed beam pattern products)

Stable to 25mph winds. No extra tie downs or ground pegs required