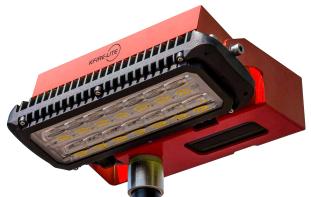

A high power LED rechargeable battery powered or mains powered area flood light ideal for fire and rescue services. Compact to store, lightweight to carry and easy to setup in under a minute.

Using advanced optical lens design the KFIRE-LITE focuses all available light onto the required surface for maximised area illumination giving low glare and low light spill (light pollution) to surrounding areas.

Unique lensing optimised for low glare and maximum light where needed

Safe silent operation. No trip hazards. No trap hazards. No noise. No maintenance

Quick & simple deployment by one person in under 1 minute per light

Lightweight and compact to store. Supplied with carry bags

Optimised optical lensing for fire & rescue. 6500K daylight white light.

Safe. 3m soft descent anti-trap aluminium tripod.

Long battery life up to 4 hours 20 minutes duration from one charge