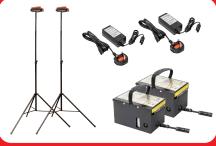

## **OPTIONS**

**TWIN KIT WITH STANDARD 2H BATTERY PACKS** 

**TWIN KIT WITH** HIGH CAPACITY 4H BATTERY PACKS

240V MAINS POWER ADAPTOR

**TWIN KIT WITH** 

LFBL/2KIT/EU LFBL/2KIT/EU/4H

FBL/MP125/2KIT/TC

#### LITHIUM BATTERIES

Rechargeable lithium battery packs for powering the KFIRE-LITE, available in standard or high power.

### LITHIUM BATTERY CHARGER

A battery charger for charging the KFIRE-LITE battery packs. Available in standard or high capacity.