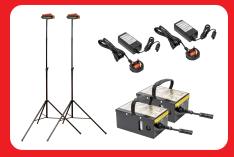

## **OPTIONS**

**TWIN KIT WITH STANDARD 2H BATTERY PACKS** 

**TWIN KIT WITH** HIGH CAPACITY 4H BATTERY PACKS

240V MAINS POWER ADAPTOR

**TWIN KIT WITH** 

LFBL/2KIT/EU LFBL/2KIT/EU/4H

FBL/MP125/2KIT/TC

#### LITHIUM BATTERIES

Rechargeable lithium battery packs for powering the KFIRE-LITE, available in standard or high power.

### LITHIUM BATTERY CHARGER

A battery charger for charging the KFIRE-LITE battery packs. Available in standard or high capacity.