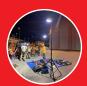

A high power LED rechargeable battery powered or mains powered area flood light ideal for fire and rescue services. Compact to store, lightweight to carry and easy to setup in under a minute.

Using advanced optical lens design the KFIRE-LITE focuses all available light onto the required surface for maximised area illumination giving low glare and low light spill (light pollution) to surrounding areas.

Lightweight and compact to store. Supplied with carry bags

Optimised optical lensing for fire & rescue. 6500K daylight white light.

Safe. 3m soft descent anti-trap aluminium tripod.

Long battery life up to 4 hours 20 minutes duration from one charge