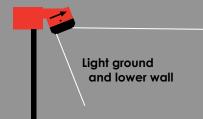

## KFIRE-LITE HEAD SETUP ANGLES

22,000 equivalent lumens light output (when comparing light output to other symmetrical lensed beam pattern products)

Stable to 25mph winds. No extra tie downs or ground pegs required