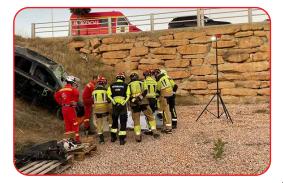

A high power LED rechargeable battery powered or mains powered area flood light ideal for fire and rescue services. Compact to store, lightweight to carry and easy to setup in under a minute.

Using advanced optical lens design the KFIRE-LITE focuses all available light onto the required surface for maximised area illumination giving low glare and low light spill (light pollution) to surrounding areas.

Lightweight and compact to store. Supplied with carry bags

Optimised optical lensing for fire & rescue. 6500K daylight white light.

Safe. 3m soft descent anti-trap aluminium tripod.

Long battery life up to 4 hours 20 minutes duration from one charge

Silent Operation. No mains or generator required.