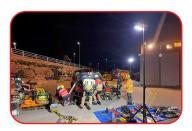

A high power LED rechargeable battery powered or mains powered area flood light ideal for fire and rescue services. Compact to store, lightweight to carry and easy to setup in under a minute.

Using advanced optical lens design the KFIRE-LITE focuses all available light onto the required surface for maximised area illumination giving low glare and low light spill (light pollution) to surrounding areas.

## KFIRE-LITE HEAD SETUP ANGLES

22,000 equivalent lumens light output (when comparing light output to other symmetrical lensed beam pattern products)

Stable to 25mph winds. No extra tie downs or ground pegs required

Lightweight and compact to store. Supplied with carry bags

Optimised optical lensing for fire & rescue. 6500K daylight white light.

Safe. 3m soft descent anti-trap aluminium tripod.

Long battery life up to 4 hours 20 minutes duration from one charge