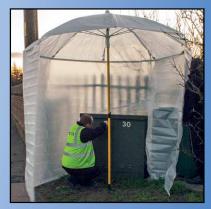

## **INSULATED JOINTING UMBRELLA**

A tough and durable jointing umbrella suitable for use in a wide range of applications. Fabricated from translucent reinforced PVC which allows natural light through into the work area.

- PVC Reinforced translucent cover material (PVC coated Both sides) 100% waterproof
- Flame Retardant (BS7837:1996)
- · No loose components
- 2.4M (8ft) Span
- Fully Non-conductive No metal parts
- Fibreglass Telescopic handle (1.6 m to 2.7m)