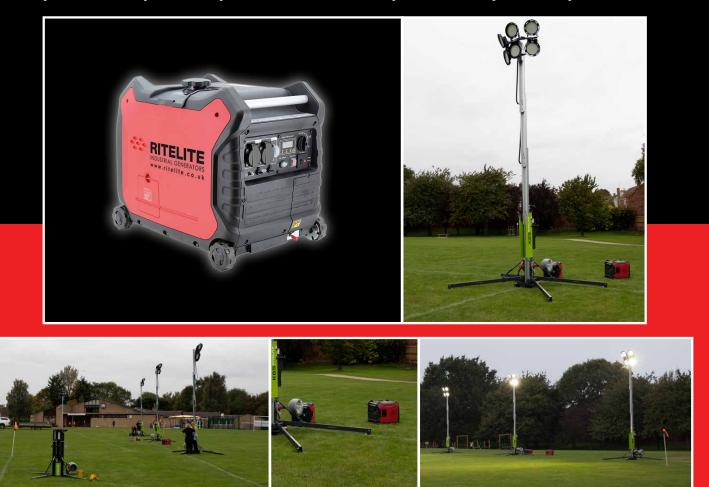

## **3.0KW Electric Start 110V or 240V**

K50/K65-GEN/3.5KW/110 - 110V • K50/K65-GEN/3.5KW/240 - 240V

Regularly supplied with the Ritelite's mobile range of LED High Power Site Lighting and sports lighting products these generators offer reliable power for many applications including on construction sites, sports fields and for events. Available with either 110V or 240V output any power requirement can be covered.

- Easy to carry green, low carbon supply power
- High performance rating
- Low noise level
- Fuel effecient running

| RATED OUTPUT | FUEL CAPACITY | RUNNING TIME   | RATED VOLTAGE | NOISE LEVELS | WEIGHT | DIMENSIONS              |
|--------------|---------------|----------------|---------------|--------------|--------|-------------------------|
| 3.0KW        | 10 litre      | up to 10 hours | 110 or 240V   | 65 dBA       | 45Kg   | L 578 x W 440 x H 510mm |