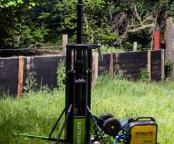

## 1.6KW Industrial Generator 2 Outputs

K50/K65-GEN/1.6KW/110 - 110V • K50-GEN/1.6KW/240 - 240V

Regularly supplied with the Ritelite's mobile range of LED High Power Site Lighting and sports lighting products these generators offer reliable power for many applications including on construction sites, sports fields and for events. Available with either 110V or 240V output any power requirement can be covered.