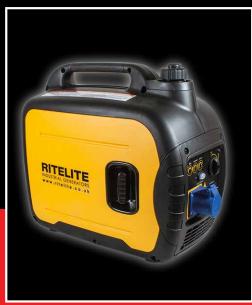

## 1.6KW Industrial Generator 2 Outputs

K50/K65-GEN/1.6KW/110 - 110V • K50-GEN/1.6KW/240 - 240V

Regularly supplied with the Ritelite's mobile range of LED High Power Site Lighting and sports lighting products these generators offer reliable power for many applications including on construction sites, sports fields and for events. Available with either 110V or 240V output any power requirement can be covered.

- Easy to carry green, low carbon supply power
- High performance rating
- · Low noise level
- Fuel effecient running

| RATED OUTPUT | FUEL CAPACITY | RUNNING TIME | RATED VOLTAGE | NOISE LEVELS | WEIGHT | DIMENSIONS              |
|--------------|---------------|--------------|---------------|--------------|--------|-------------------------|
| 1.6KW        | 4.2 litre     | 7 hours      | 110 or 240V   | 61 dBA       | 21Kg   | L 499 x W 285 x H 466mm |