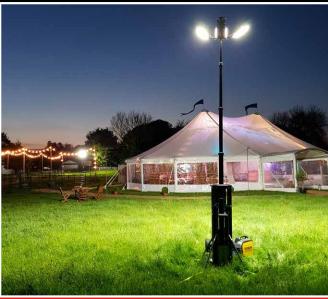

## 1.6KW Industrial Generator 2 Outputs

K50/K65-GEN/1.6KW/110 - 110V • K50-GEN/1.6KW/240 - 240V

Regularly supplied with the Ritelite's mobile range of LED High Power Site Lighting and sports lighting products these generators offer reliable power for many applications including on construction sites, sports fields and for events. Available with either 110V or 240V output any power requirement can be covered.