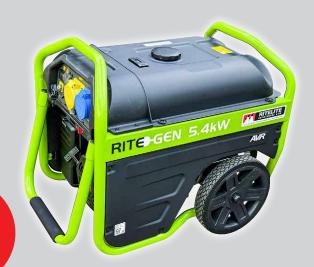

## DESCRIPTION

Compact, mobile petrol generator suitable for powering Ritelite area LED floodlights including the Quad Pod K65 Mobile lighting tower, K41, K45-LITE for many applications including sports fields, events and construction sites.

Ready to move where power is needed, and configured with a strong and compact frame with integrated handle and wheels for manoeuvrability.

PRODUCT CODE: (K50/K65-GEN/5.4KW

## MAIN FEATURES

- 110 / 230V output voltage
- Frequency 50Hz
- Power factor 0.9
- Single phase
- Petrol fuel type
- Max power 5,400 watts
- Rated power 4,500 watts
- Stage V, 3,000 rpm 4-stroke engine
- Electric start
- 1.6L oil capacity
- Digital display with volt & frequency meter
- Thermal protection
- 1 x 2P+T CEE 110V 32A IP44 socket
- 1 x 2P+T CEE 230V 32A IP44 socket