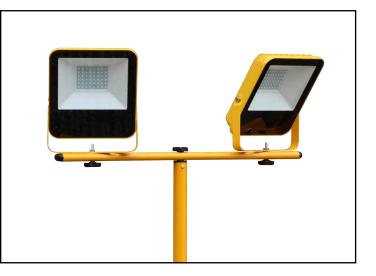

## 50W LED Flood Light Heads

| PRODUCT CODE          | DESCRIPTION          | WATTAGE | LUMENS | DIMENSIONS (W x H x D) |
|-----------------------|----------------------|---------|--------|------------------------|
| SL/FLOODW/30WS/TRIPOD | Single 30W on Tripod | 30W     | 3,600  | 158 x 178 x 46mm       |
| SL/FLOODW30WT/TRIPOD  | Dual 30W on Tripod   | 60W     | 7,200  | 158 x 178 x 46mm       |
| SL/FLOODW/50WS/TRIPOD | Single 50W on Tripod | 50W     | 8,000  | 188 x 210 x 46mm       |
| SL/FLOODW50WT/TRIPOD  | Dual 50W on Tripod   | 100W    | 16,000 | 188 x 210 x 46mm       |
| SL/FLTRIPOD/TWIN      | Tripod               | N/A     | N/A    | 80 x 1550 x 80mm       |