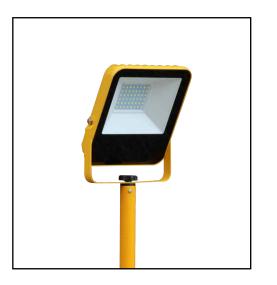

## **110V SITE FLOOD LIGHT & TRIPOD KITS**

Low enrgy, long life LED replacement for halogen and metal halide flood lighting



## 30W LED Flood Light Heads





## 50W LED Flood Light Heads





| PRODUCT CODE          | DESCRIPTION          | WATTAGE | LUMENS | DIMENSIONS (W x H x D) |
|-----------------------|----------------------|---------|--------|------------------------|
| SL/FLOODW/30WS/TRIPOD | Single 30W on Tripod | 30W     | 3,600  | 158 x 178 x 46mm       |
| SL/FLOODW30WT/TRIPOD  | Dual 30W on Tripod   | 60W     | 7,200  | 158 x 178 x 46mm       |
| SL/FLOODW/50WS/TRIPOD | Single 50W on Tripod | 50W     | 8,000  | 188 x 210 x 46mm       |
| SL/FLOODW50WT/TRIPOD  | Dual 50W on Tripod   | 100W    | 16,000 | 188 x 210 x 46mm       |
| SL/FLTRIPOD/TWIN      | Tripod               | N/A     | N/A    | 80 x 1550 x 80mm       |