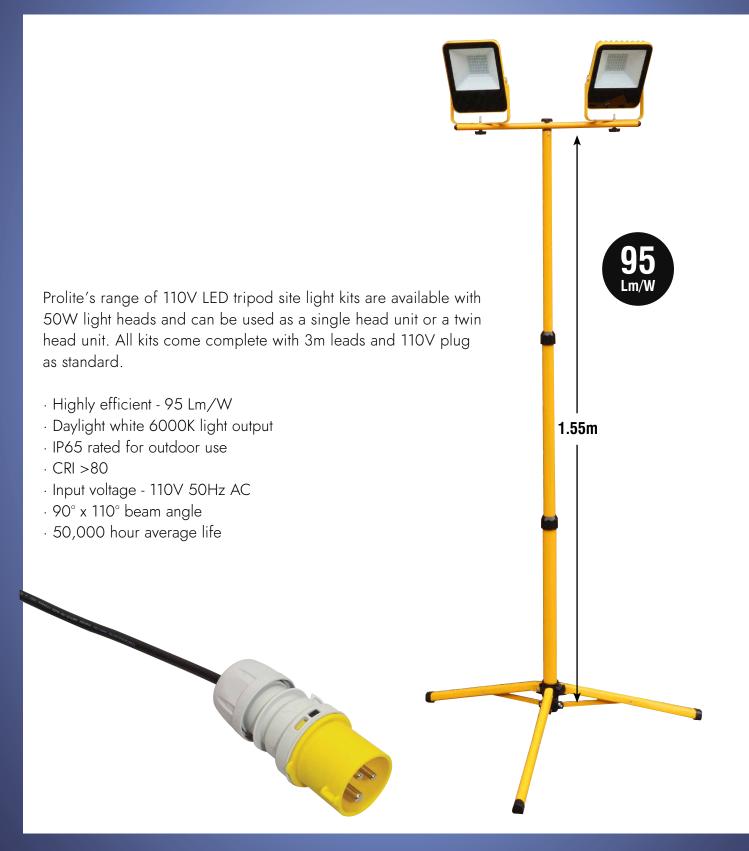

## **110V SITE FLOOD LIGHT & TRIPOD KITS**

Low enrgy, long life LED replacement for halogen and metal halide flood lighting

## 50W LED Flood Light Heads

| PRODUCT CODE          | DESCRIPTION          | WATTAGE | LUMENS | DIMENSIONS (W x H x D) |
|-----------------------|----------------------|---------|--------|------------------------|
| SL/FLOODW/30WS/TRIPOD | Single 30W on Tripod | 30W     | 3,600  | 158 x 178 x 46mm       |
| SL/FLOODW30WT/TRIPOD  | Dual 30W on Tripod   | 60W     | 7,200  | 158 x 178 x 46mm       |
| SL/FLOODW/50WS/TRIPOD | Single 50W on Tripod | 50W     | 8,000  | 188 x 210 x 46mm       |
| SL/FLOODW50WT/TRIPOD  | Dual 50W on Tripod   | 100W    | 16,000 | 188 x 210 x 46mm       |
| SL/FLTRIPOD/TWIN      | Tripod               | N/A     | N/A    | 80 x 1550 x 80mm       |