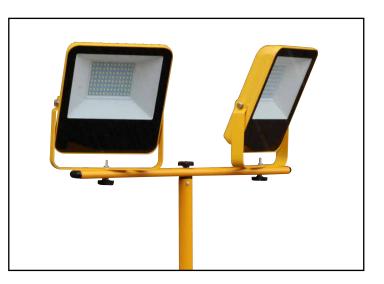

## **110V SITE FLOOD LIGHT & TRIPOD KITS**

Low enrgy, long life LED replacement for halogen and metal halide flood lighting

## 50W LED Flood Light Heads

| PRODUCT CODE          | DESCRIPTION          | WATTAGE | LUMENS | DIMENSIONS (W x H x D) |
|-----------------------|----------------------|---------|--------|------------------------|
| SL/FLOODW/30WS/TRIPOD | Single 30W on Tripod | 30W     | 3,600  | 158 x 178 x 46mm       |
| SL/FLOODW30WT/TRIPOD  | Dual 30W on Tripod   | 60W     | 7,200  | 158 x 178 x 46mm       |
| SL/FLOODW/50WS/TRIPOD | Single 50W on Tripod | 50W     | 8,000  | 188 x 210 x 46mm       |
| SL/FLOODW50WT/TRIPOD  | Dual 50W on Tripod   | 100W    | 16,000 | 188 x 210 x 46mm       |
| SL/FLTRIPOD/TWIN      | Tripod               | N/A     | N/A    | 80 x 1550 x 80mm       |