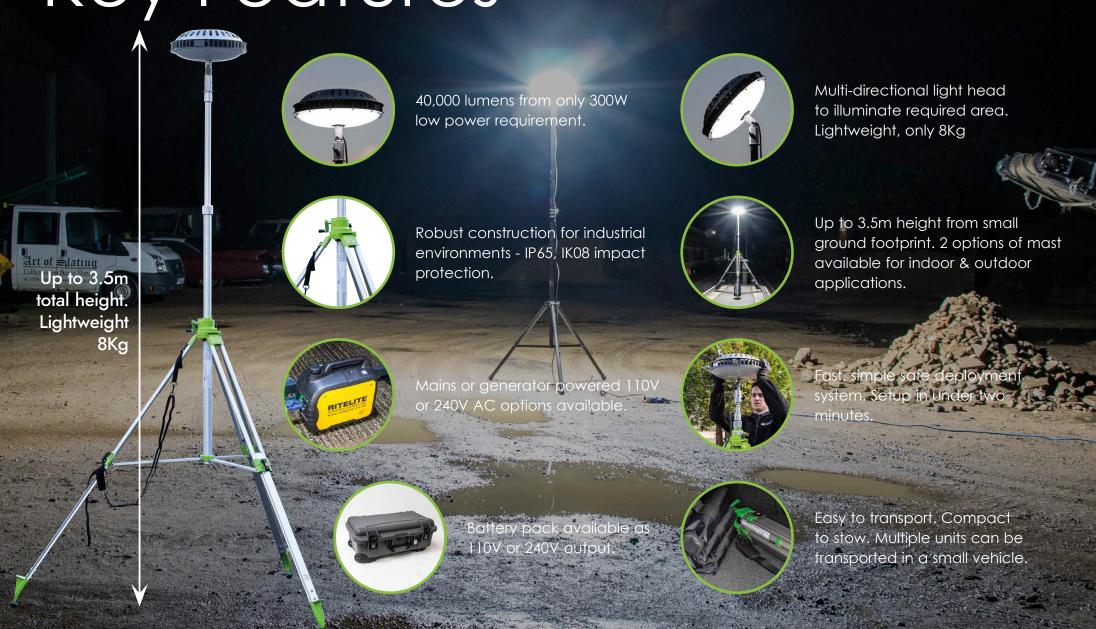

## Key Features

www.riteliteportablelighting.co.uk | Telephone: 01780 758585 | E-mail: sales@ritelite.co.uk

## Technical Specifications

| WATTAGE | AC INPUT            | LUMENS | сст   | PF   | LIGHT HEAD<br>DIMENSIONS | LIGHT HEAD<br>WEIGHT | CABLE LENGTH |
|---------|---------------------|--------|-------|------|--------------------------|----------------------|--------------|
| 300W    | 100-277V AC 50/60Hz | 40,000 | 6500K | ≥0.9 | ø400mm x 320mm           | 8Kg                  | 5.0m         |