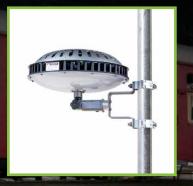

#### MAGNETIC BRACKET

Includes male stud adapter for SLK35LED.

Attach the K35 light head to sturdy steel objects.

Includes male stud.

Dimensions:
Closed: 1500mm x ø130mm

Open: 3055mm x ø1350mm

Weight: 6Kg

Includes male stud.