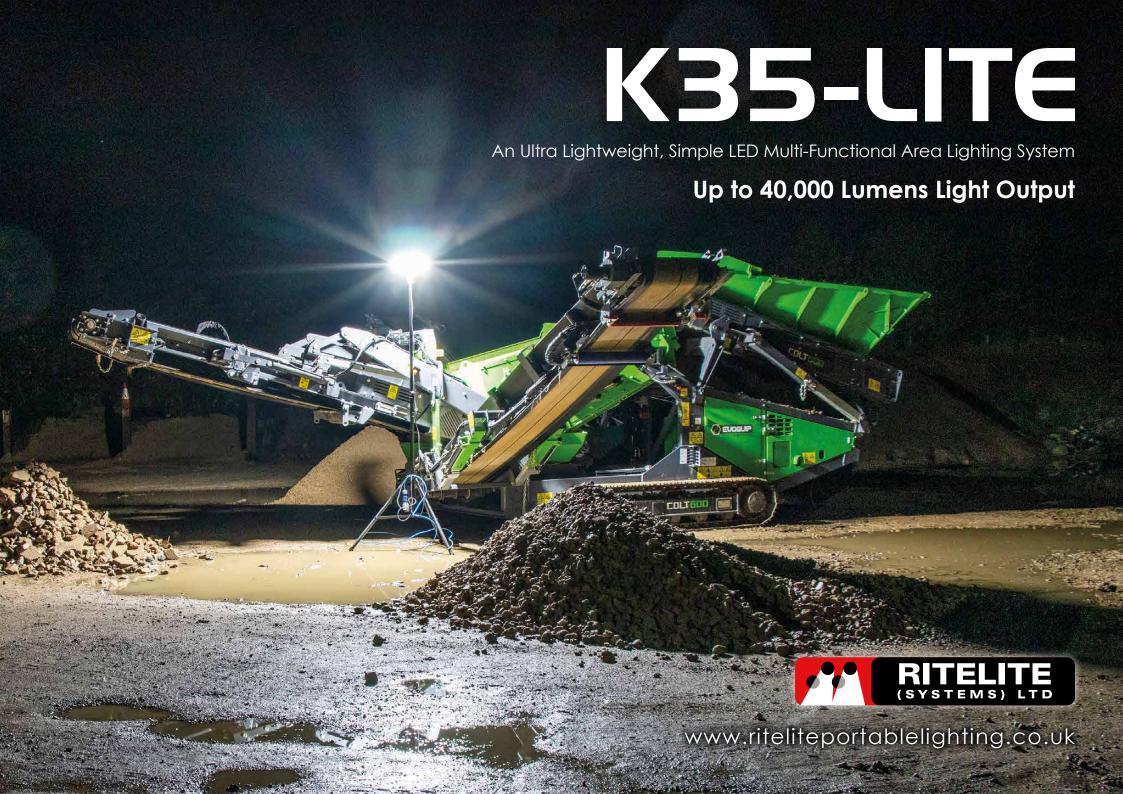

## Technical Specifications

| WATTAGE | AC INPUT            | LUMENS | сст   | PF   | LIGHT HEAD<br>DIMENSIONS | LIGHT HEAD<br>WEIGHT | CABLE LENGTH |
|---------|---------------------|--------|-------|------|--------------------------|----------------------|--------------|
| 300W    | 100-277V AC 50/60Hz | 40,000 | 6500K | ≥0.9 | ø400mm x 320mm           | 8Kg                  | 5.0m         |