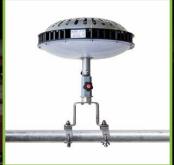

#### MAGNETIC BRACKET

Includes male stud adapter for SLK35LED.

Attach the K35 light head to sturdy steel objects.

Includes male stud.

Dimensions:
Closed: 1500mm x ø130mm

Open: 3055mm x ø1350mm

Weight: 6Kg

Includes male stud.