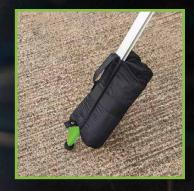

#### BALLAST BAGS

A set of three ballast bags which can be attached to the legs of the outdoor tripod, increasing the stability of the unit. Add ballast of your choice.