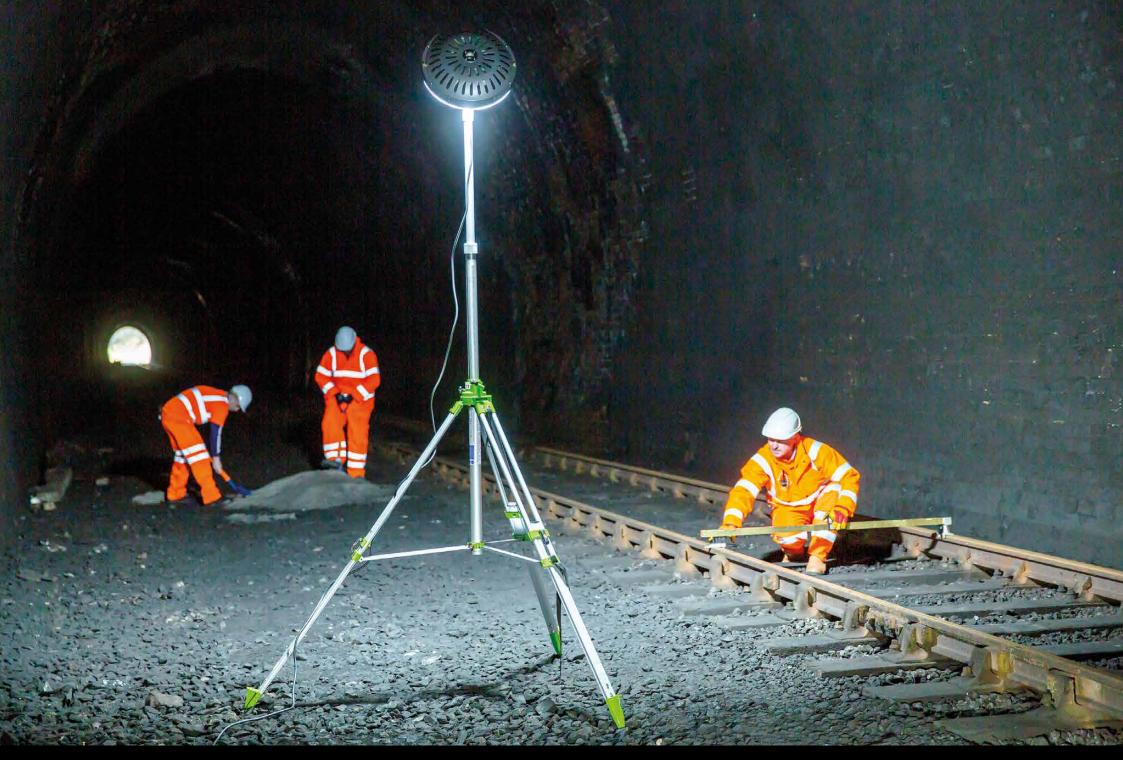

# Multi-Directional Light



## Key Features





www.riteliteportablelighting.co.uk | Telephone: 01780 758585 | E-mail: sales@ritelite.co.uk

## Product Options

#### **SCAFFOLD CLAMP**

Includes male stud adapter for SLK35LED. 48mm diameter.



#### BALLAST BAGS

A set of three ballast bags which can be attached to the legs of the outdoor tripod, increasing the stability of the unit. Add ballast of your choice.







#### **INDOOR TRIPOD**

## OUTDOOR TRIPOD

#### MAGNETIC BRACKET

Includes male stud adapter for SLK35LED.

Attach the K35 light head to sturdy steel objects.





Includes male stud.

Dimensions:
Closed: 1500mm x ø130mm

Open: 3055mm x ø1350mm

Weight: 6Kg

Includes male stud.

Dimensions:
Closed: 1320mm x ø180mm
Open: 2800mm x ø2060mm

Weight: 8Kg

## Technical Specifications

| WATTAGE | AC INPUT            | LUMENS |