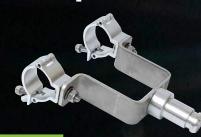

#### **SCAFFOLD CLAMP**

Includes male stud adapter for SLK35LED. 48mm diameter.