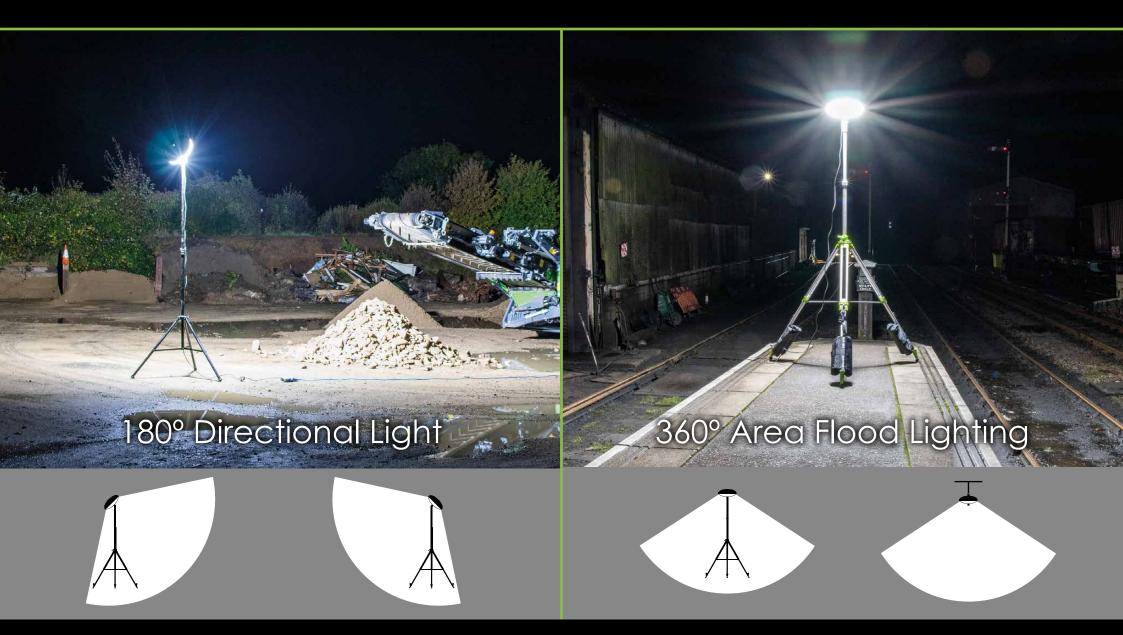

# Multi-Directional Light



## Key Features





www.riteliteportablelighting.co.uk | Telephone: 01780 758585 | E-mail: sales@ritelite.co.uk

## Product Options

#### **SCAFFOLD CLAMP**

Includes male stud adapter for SLK35LED. 48mm diameter.



#### BALLAST BAGS

A set of three ballast bags which can be attached to the legs of the outdoor tripod, increasing the stability of the unit. Add ballast of your choice.







#### **INDOOR TRIPOD**

## OUTDOOR TRIPOD

#### MAGNETIC BRACKET

Includes male stud adapter for SLK35LED.

Attach the K35 light head to sturdy steel objects.





Includes male stud.

Dimensions:
Closed: 1500mm x ø130mm

Open: 3055mm x ø1350mm

Weight: 6Kg

Includes male stud.

Dimensions:
Closed: 1320mm x ø180mm
Open: 2800mm x ø2060mm

Weight: 8Kg

## Technical Specifications

| WATTAGE | AC INPUT