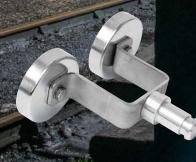

#### **SCAFFOLD CLAMP**

Includes male stud adapter for SLK35LED. 48mm diameter.