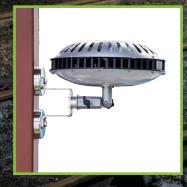

#### MAGNETIC BRACKET

Includes male stud adapter for SLK35LED.

Attach the K35 light head to sturdy steel objects.

Includes male stud.

Dimensions:
Closed: 1500mm x ø130mm

Open: 3055mm x ø1350mm

Weight: 6Kg

Includes male stud.